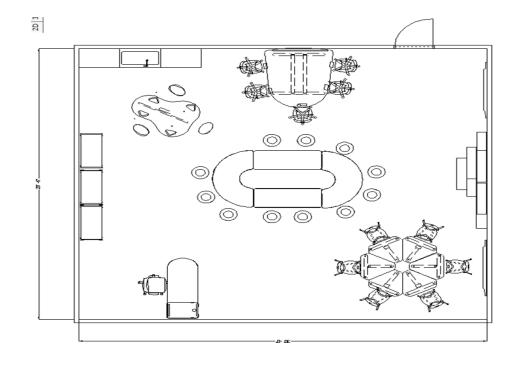

#### Table of contents

- O1 Classroom Design
- 02 Café & Student Commons
- O3 Innovation Lab | Workshop
- O4 Active Learning
- O5 Social Learning
- o6 Library | Quiet Spaces
- o7 Learning Support Center
- o8 Testing Center
- 09 Outdoor Spaces
- 10 Manufacturer Partners



Waldners

















































































Waldners













Waldners





















# Active Learning

Waldners





















Waldners





B-free | Campfire Slim Table | Skate Table | SW1 | Umami



B-Free Lounge | Paper Table | Lagunitas Table | Pouf | Slim Table | Alight Ottoman



Big Table Half Depth | Scoop | Lagunitas Lounge | Big Lamp



B-Free Lounge | Lagunitas Table | SW1 | Slim Table | Motif



Big Table Half Depth | Scoop | Lagunitas Lounge | Big Lamp | Nooi



Regard Booth | Groupwork Table | Nooi



Umami | Lagunitas Table | Nooi | Groupwork Table | Mobile Whiteboards



Bivi | Depot | Series1 | Umami | Node | Rumble Seat



Bivi | Seires1 | Enea Stool | B-Free | Skate Table

Waldners



















Brody Lounge | Bassline Storage | Smith System Cart



Brod