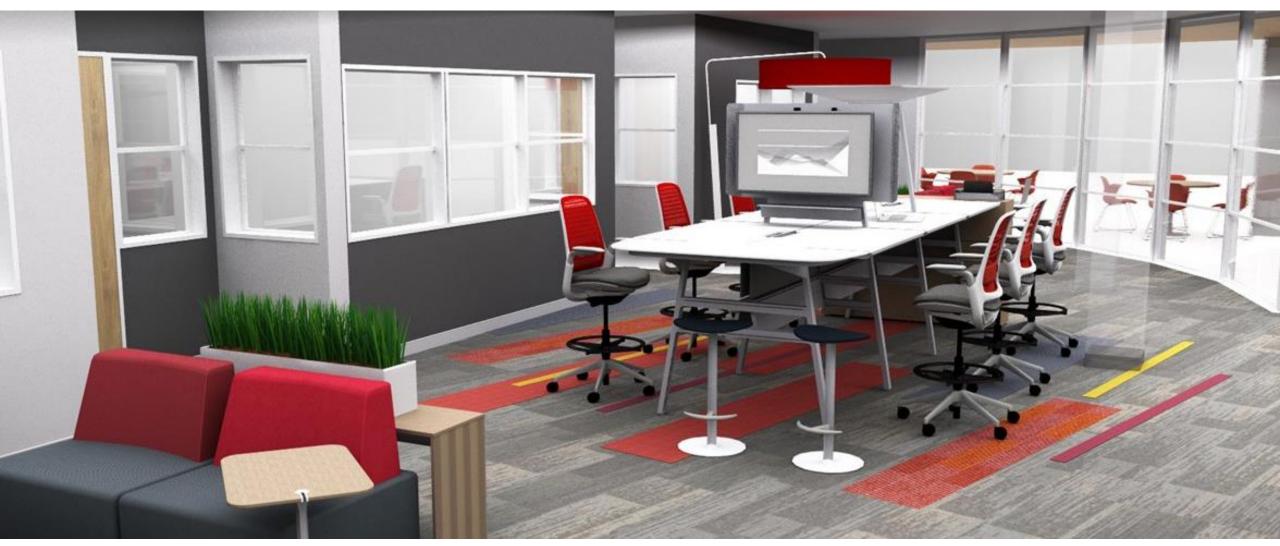

Rumble Seat | Alight | Node | Lagunitas Table | Flow

Umami | Paper Table | Alight | Groupwork Table | Nooi | Textura

Sagegreenlife | Bassline Storage | Lagunitas Lounge | Paper Table | Node

Verb Active Media Table | Bivi | Node | Series1 | Depot | Campfire Lounge | Campfire Big Table Half Depth