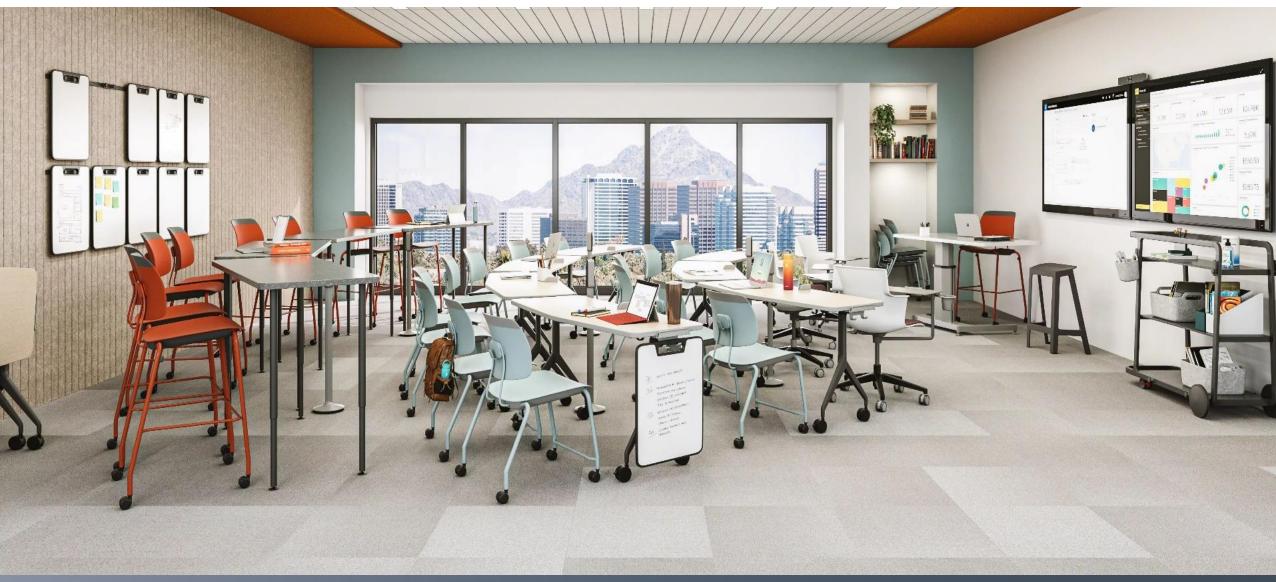

# Active Learning

Waldners

Waldners

B-free | Campfire Slim Table | Skate Table | SW1 | Umami

B-Free Lounge | Paper Table | Lagunitas Table | Pouf | Slim Table | Alight Ottoman

Big Table Half Depth | Scoop | Lagunitas Lounge | Big Lamp