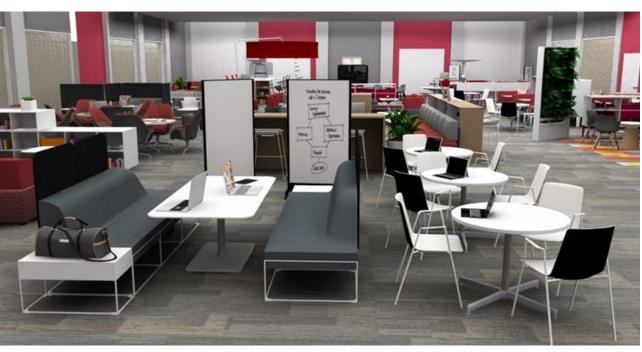

# Active Learning

Waldners

Waldners

B-free | Campfire Slim Table | Skate Table | SW1 | Umami

B-Free Lounge | Paper Table | Lagunitas Table | Pouf | Slim Table | Alight Ottoman

Big Table Half Depth | Scoop | Lagunitas Lounge | Big Lamp