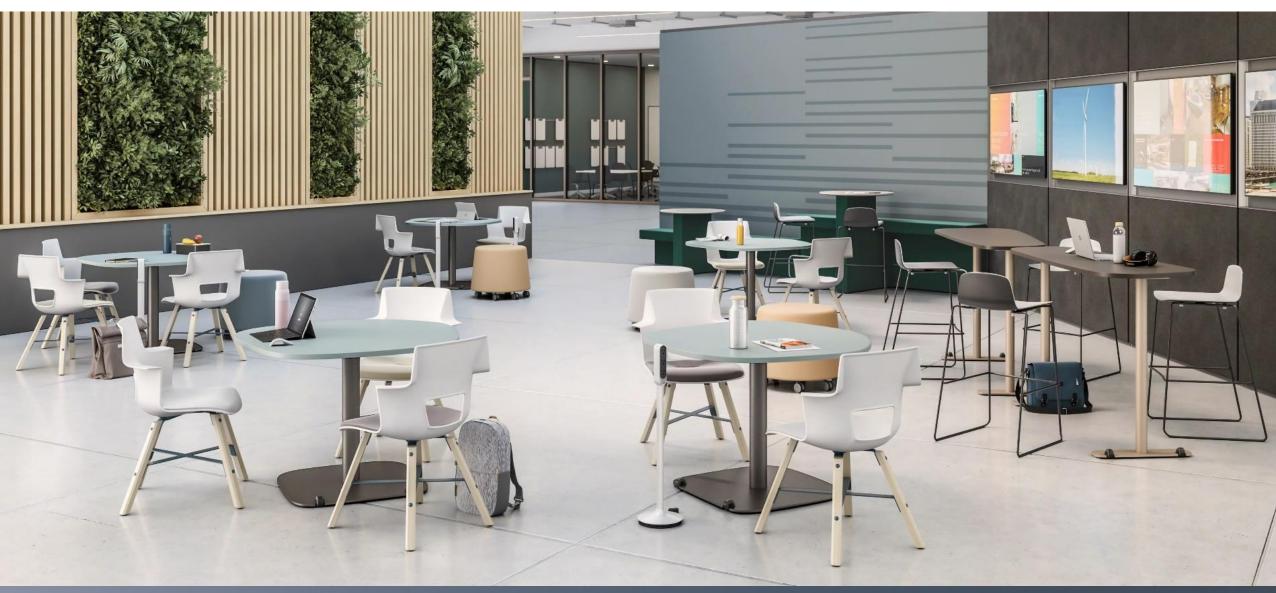

# Active Learning

Waldners

Waldners

B-free | Campfire Slim Table | Skate Table | SW1 | Umami

B-Free Lounge | Paper Table | Lagunitas Table | Pouf | Slim Table | Alight Ottoman

Big Table Half Depth | Scoop | Lagunitas Lounge | Big Lamp

B-Free Lounge | Lagunitas Table | SW1 | Slim Table | Motif

Big Table Half Depth | Scoop | Lagunitas Lounge | Big Lamp | Nooi

Regard Booth | Groupwork Table | Nooi

Umami | Lagunitas Table | Nooi | Groupwork Table | Mobile Whiteboards

Bivi | Depot | Series1 | Umami | Node | Rumble Seat

Bivi | Seires1 | Enea Stool | B-Free | Skate Table

Waldners

Brody Lounge | Bassline Storage | Smith System Cart

Brody Lounge | Smith System Cart | Rumble Seat | Bivi | Series1

Rumble Seat | Alight | Node | Lagunitas Table | Flow

Umami | Paper Table | Alight | Groupwork Table | Nooi | Textura

Sagegreenlife | Bassline Storage | Lagunitas Lounge | Paper Table | Node

Verb Active Media Table | Bivi | Node | Series1 | Depot | Campfire Lounge | Campfire Big Table Half Depth