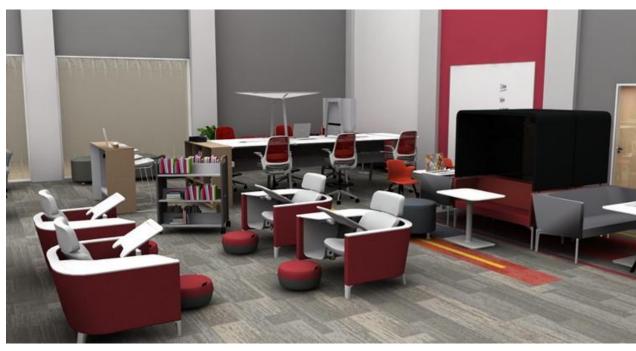

# Active Learning

Waldners

Waldners

B-free | Campfire Slim Table | Skate Table | SW1 | Umami

B-Free Lounge | Paper Table | Lagunitas Table | Pouf | Slim Table | Alight Ottoman

Big Table Half Depth | Scoop | Lagunitas Lounge | Big Lamp

B-Free Lounge | Lagunitas Table | SW1 | Slim Table | Motif

Big Table Half Depth | Scoop | Lagunitas Lounge | Big Lamp | Nooi

Regard Booth | Groupwork Table | Nooi

Umami | Lagunitas Table | Nooi | Groupwork Table | Mobile Whiteboards

Bivi | Depot | Series1 | Umami | Node | Rumble Seat

Bivi | Seires1 | Enea Stool | B-Free | Skate Table

Waldners

Brody Lounge | Bassline Storage | Smith System Cart

Brody Lounge | Smith System Cart | Rumble Seat | Bivi | Series1

Rumble Seat | Alight | Node | Lagunitas Table | Flow

Umami | Paper Table | Alight | Groupwork Table | Nooi | Textura

Sagegreenlife | Bassline Storage | Lagunitas Lounge | Paper Table | Node

Verb Active Media Table | Bivi | Node | Series1 | Depot | Campfire Lounge | Campfire Big Table Half Depth