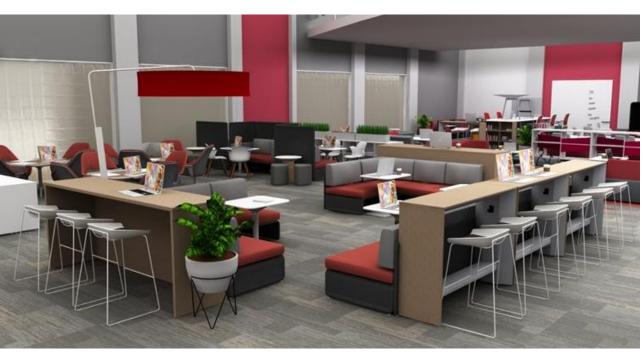

# Active Learning

Waldners

Waldners

B-free | Campfire Slim Table | Skate Table | SW1 | Umami

B-Free Lounge | Paper Table | Lagunitas Table | Pouf | Slim Table | Alight Ottoman

Big Table Half Depth | Scoop | Lagunitas Lounge | Big Lamp

B-Free Lounge | Lagunitas Table | SW1 | Slim Table | Motif

Big Table Half Depth | Scoop | Lagunitas Lounge | Big Lamp | Nooi

Regard Booth | Groupwork Table | Nooi

Umami | Lagunitas Table | Nooi | Groupwork Table | Mobile Whiteboards