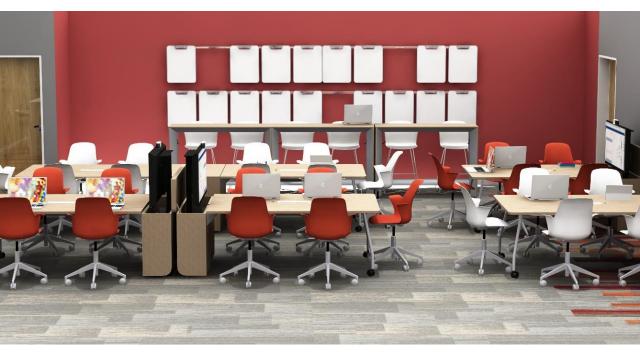

Bivi | Depot | Series1 | Umami | Node | Rumble Seat

Bivi | Seires1 | Enea Stool | B-Free | Skate Table

Waldners

Brody Lounge | Bassline Storage | Smith System Cart

Brody Lounge | Smith System Cart | Rumble Seat | Bivi | Series1