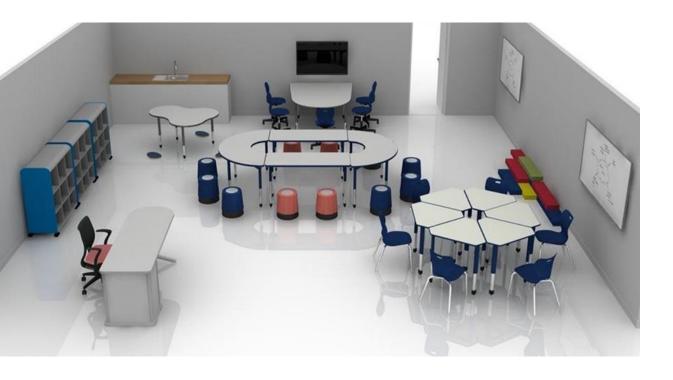

Rumble Seat | Alight | Node | Lagunitas Table | Flow

Umami | Paper Table | Alight | Groupwork Table | Nooi | Textura

Sagegreenlife | Bassline Storage | Lagunitas Lounge | Paper Table | Node

Verb Active Media Table | Bivi | Node | Series1 | Depot | Campfire Lounge | Campfire Big Table Half Depth