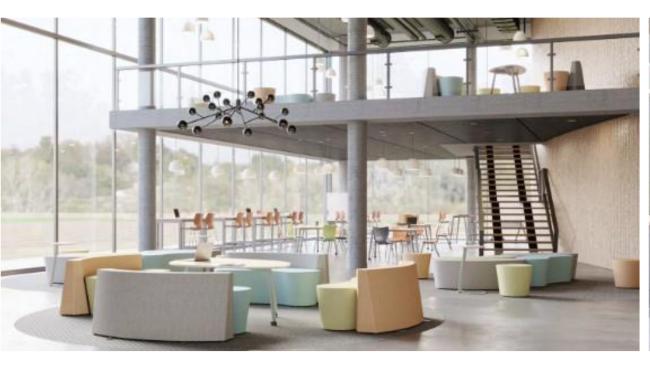

# Active Learning

Waldners

Waldners

B-free | Campfire Slim Table | Skate Table | SW1 | Umami

B-Free Lounge | Paper Table | Lagunitas Table | Pouf | Slim Table | Alight Ottoman

Big Table Half Depth | Scoop | Lagunitas Lounge | Big Lamp

B-Free Lounge | Lagunitas Table | SW1 | Slim Table | Motif

Big Table Half Depth | Scoop | Lagunitas Lounge | Big Lamp | Nooi

Regard Booth | Groupwork Table | Nooi

Umami | Lagunitas Table | Nooi | Groupwork Table | Mobile Whiteboards

Bivi | Depot | Series1 | Umami | Node | Rumble Seat

Bivi | Seires1 | Enea Stool | B-Free | Skate Table

Waldners

Brody Lounge | Bassline Storage | Smith System Cart

Brody Lounge | Smith System Cart | Rumble Seat | Bivi | Series1

Rumble Seat | Alight | Node | Lagunitas Table | Flow

Umami | Paper Table | Alight | Groupwork Table | Nooi | Textura

Sagegreenlife | Bassline Storage | Lagunitas Lounge | Paper Table | Node

Verb Active Media Table | Bivi | Node | Series1 | Depot | Campfire Lounge | Campfire Big Table Half Depth