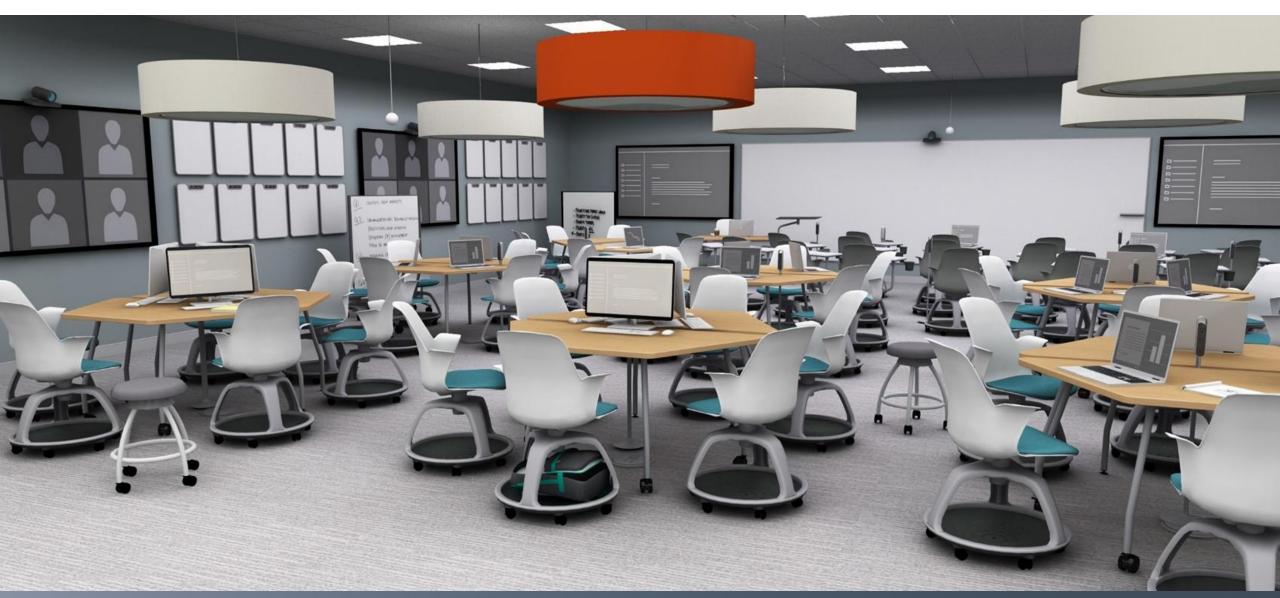

# Active Learning

Waldners

Waldners

B-free | Campfire Slim Table | Skate Table | SW1 | Umami

B-Free Lounge | Paper Table | Lagunitas Table | Pouf | Slim Table | Alight Ottoman

Big Table Half Depth | Scoop | Lagunitas Lounge | Big Lamp