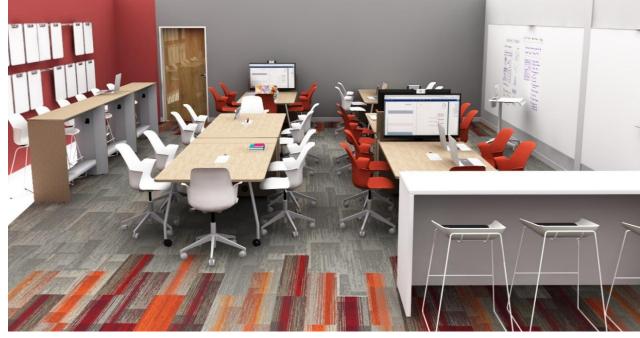

Rumble Seat | Alight | Node | Lagunitas Table | Flow

Umami | Paper Table | Alight | Groupwork Table | Nooi | Textura

Sagegreenlife | Bassline Storage | Lagunitas Lounge | Paper Table | Node

Verb Active Media Table | Bivi | Node | Series1 | Depot | Campfire Lounge | Campfire Big Table Half Depth