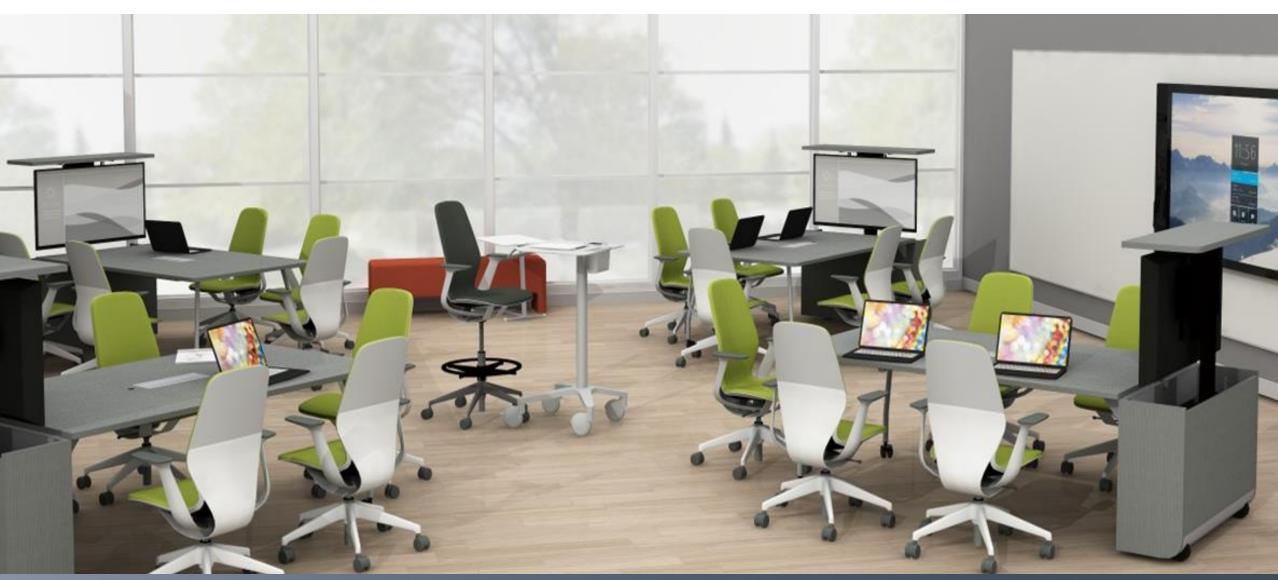

Bivi | Depot | Series1 | Umami | Node | Rumble Seat

Bivi | Seires1 | Enea Stool | B-Free | Skate Table

Waldners

Brody Lounge | Bassline Storage | Smith System Cart

Brody Lounge | Smith System Cart | Rumble Seat | Bivi | Series1

Rumble Seat | Alight | Node | Lagunitas Table | Flow

Umami | Paper Table | Alight | Groupwork Table | Nooi | Textura

Sagegreenlife | Bassline Storage | Lagunitas Lounge | Paper Table | Node

Verb Active Media Table | Bivi | Node | Series1 | Depot | Campfire Lounge | Campfire Big Table Half Depth