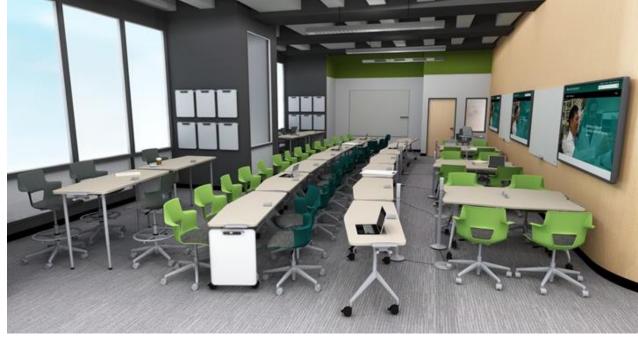

Bivi | Depot | Series1 | Umami | Node | Rumble Seat

Bivi | Seires1 | Enea Stool | B-Free | Skate Table

Waldners

Brody Lounge | Bassline Storage | Smith System Cart

Brody Lounge | Smith System Cart | Rumble Seat | Bivi | Series1

Rumble Seat | Alight | Node | Lagunitas Table | Flow

Umami | Paper Table | Alight | Groupwork Table | Nooi | Textura

Sagegreenlife | Bassline Storage | Lagunitas Lounge | Paper Table | Node

Verb Active Media Table | Bivi | Node | Series1 | Depot | Campfire Lounge | Campfire Big Table Half Depth