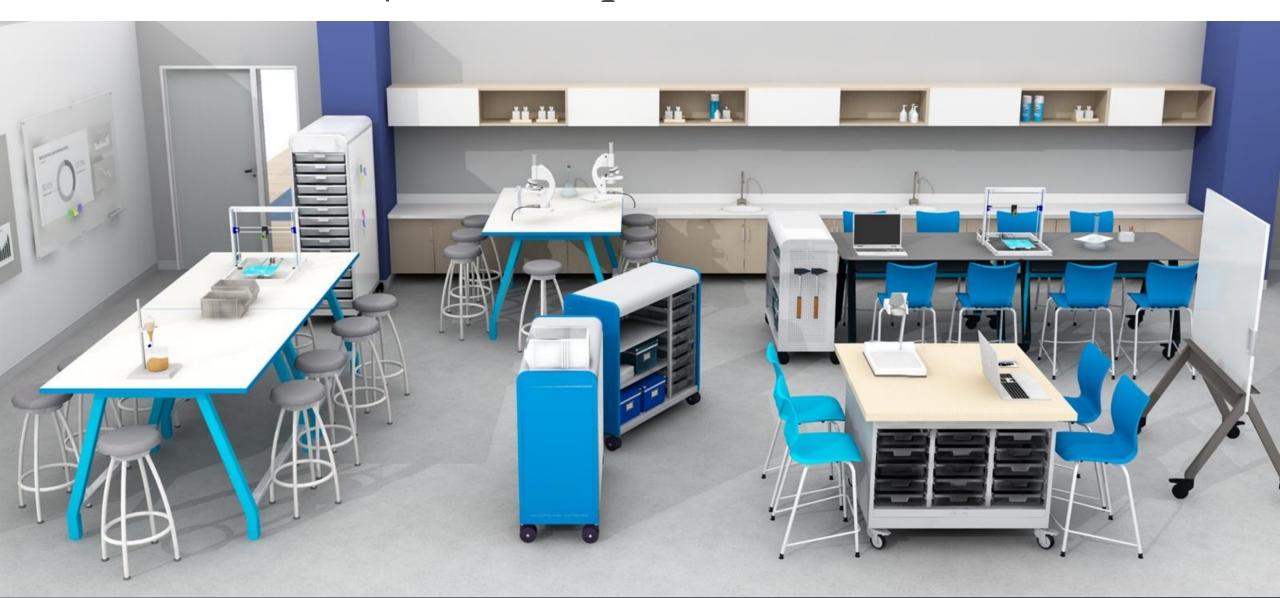

# Active Learning

Waldners

Waldners

B-free | Campfire Slim Table | Skate Table | SW1 | Umami

B-Free Lounge | Paper Table | Lagunitas Table | Pouf | Slim Table | Alight Ottoman

Big Table Half Depth | Scoop | Lagunitas Lounge | Big Lamp