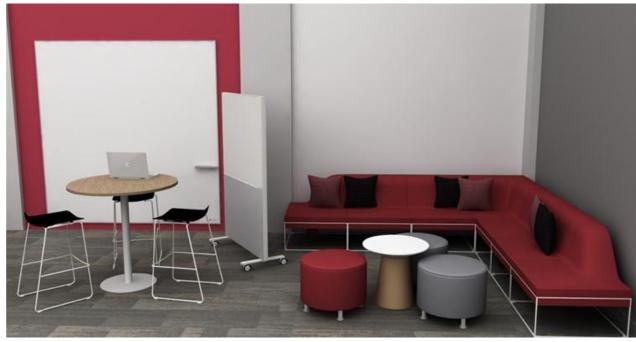

# Active Learning

Waldners

Waldners

B-free | Campfire Slim Table | Skate Table | SW1 | Umami

B-Free Lounge | Paper Table | Lagunitas Table | Pouf | Slim Table | Alight Ottoman

Big Table Half Depth | Scoop | Lagunitas Lounge | Big Lamp

B-Free Lounge | Lagunitas Table | SW1 | Slim Table | Motif

Big Table Half Depth | Scoop | Lagunitas Lounge | Big Lamp | Nooi

Regard Booth | Groupwork Table | Nooi

Umami | Lagunitas Table | Nooi | Groupwork Table | Mobile Whiteboards

Bivi | Depot | Series1 | Umami | Node | Rumble Seat

Bivi | Seires1 | Enea Stool | B-Free | Skate Table

Waldners

Brody Lounge | Bassline Storage | Smith System Cart

Brody Lounge | Smith System Cart | Rumble Seat | Bivi | Series1

Rumble Seat | Alight | Node | Lagunitas Table | Flow

Umami | Paper Table | Alight | Groupwork Table | Nooi | Textura

Sagegreenlife | Bassline Storage | Lagunitas Lounge | Paper Table | Node

Verb Active Media Table | Bivi | Node | Series1 | Depot | Campfire Lounge | Campfire Big Table Half Depth