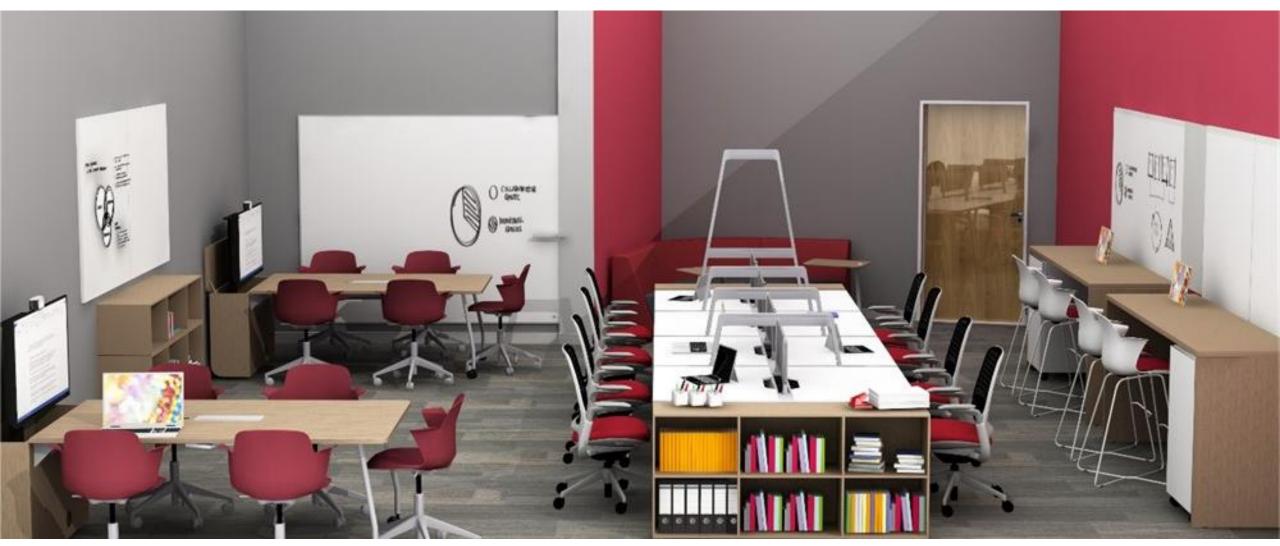

# Active Learning

Waldners

Waldners

B-free | Campfire Slim Table | Skate Table | SW1 | Umami

B-Free Lounge | Paper Table | Lagunitas Table | Pouf | Slim Table | Alight Ottoman

Big Table Half Depth | Scoop | Lagunitas Lounge | Big Lamp

B-Free Lounge | Lagunitas Table | SW1 | Slim Table | Motif

Big Table Half Depth | Scoop | Lagunitas Lounge | Big Lamp | Nooi

Regard Booth | Groupwork Table | Nooi

Umami | Lagunitas Table | Nooi | Groupwork Table | Mobile Whiteboards

Bivi | Depot | Series1 | Umami | Node | Rumble Seat

Bivi | Seires1 | Enea Stool | B-Free | Skate Table

Waldners

Brody Lounge | Bassline Storage | Smith System Cart

Brody Lounge | Smith System Cart | Rumble Seat | Bivi | Series1

Rumble Seat | Alight | Node | Lagunitas Table | Flow

Umami | Paper Table | Alight | Groupwork Table | Nooi | Textura

Sagegreenlife | Bassline Storage | Lagunitas Lounge | Paper Table | Node

Verb Active Media Table | Bivi | Node | Series1 | Depot | Campfire Lounge | Campfire Big Table Half Depth