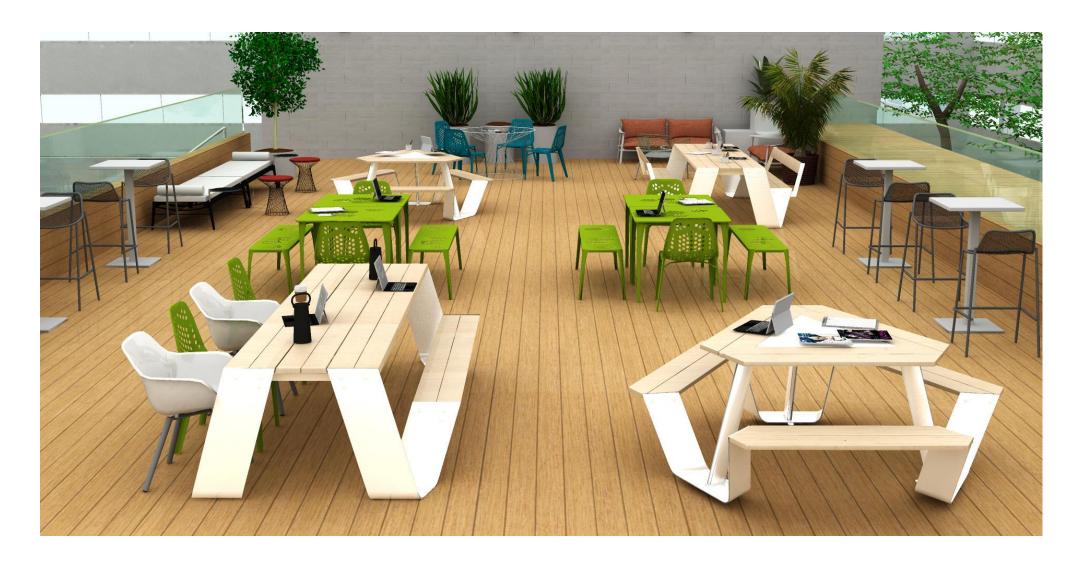

# Active Learning

Waldners

Waldners

B-free | Campfire Slim Table | Skate Table | SW1 | Umami

B-Free Lounge | Paper Table | Lagunitas Table | Pouf | Slim Table | Alight Ottoman

Big Table Half Depth | Scoop | Lagunitas Lounge | Big Lamp

B-Free Lounge | Lagunitas Table | SW1 | Slim Table | Motif

Big Table Half Depth | Scoop | Lagunitas Lounge | Big Lamp | Nooi

Regard Booth | Groupwork Table | Nooi

Umami | Lagunitas Table | Nooi | Groupwork Table | Mobile Whiteboards