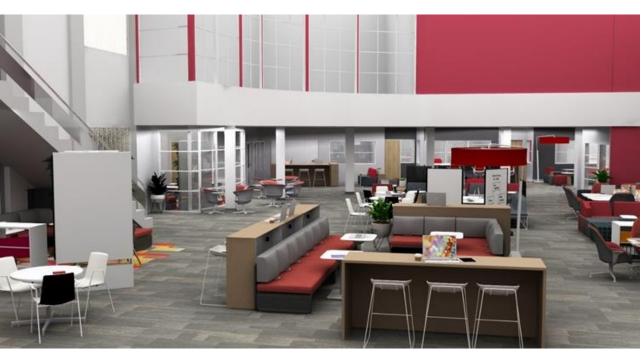

Bivi | Depot | Series1 | Umami | Node | Rumble Seat

Bivi | Seires1 | Enea Stool | B-Free | Skate Table

Waldners

Brody Lounge | Bassline Storage | Smith System Cart

Brody Lounge | Smith System Cart | Rumble Seat | Bivi | Series1

Rumble Seat | Alight | Node | Lagunitas Table | Flow

Umami | Paper Table | Alight | Groupwork Table | Nooi | Textura

Sagegreenlife | Bassline Storage | Lagunitas Lounge | Paper Table | Node

Verb Active Media Table | Bivi | Node | Series1 | Depot | Campfire Lounge | Campfire Big Table Half Depth