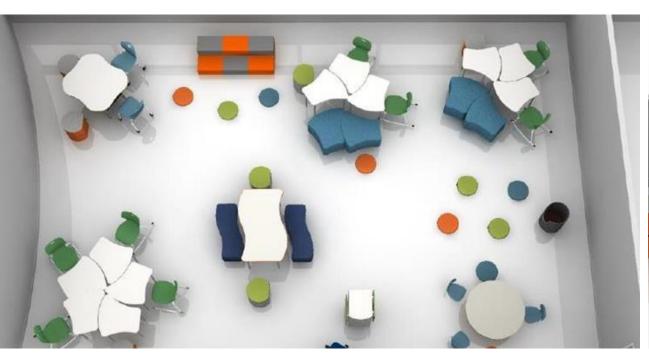

# Active Learning

Waldners

Waldners

B-free | Campfire Slim Table | Skate Table | SW1 | Umami

B-Free Lounge | Paper Table | Lagunitas Table | Pouf | Slim Table | Alight Ottoman

Big Table Half Depth | Scoop | Lagunitas Lounge | Big Lamp

B-Free Lounge | Lagunitas Table | SW1 | Slim Table | Motif

Big Table Half Depth | Scoop | Lagunitas Lounge | Big Lamp | Nooi

Regard Booth | Groupwork Table | Nooi

Umami | Lagunitas Table | Nooi | Groupwork Table | Mobile Whiteboards

Bivi | Depot | Series1 | Umami | Node | Rumble Seat

Bivi | Seires1 | Enea Stool | B-Free | Skate Table

Waldners

Brody Lounge | Bassline Storage | Smith System Cart

Brody Lounge | Smith System Cart | Rumble Seat | Bivi | Series1

Rumble Seat | Alight | Node | Lagunitas Table | Flow

Umami | Paper Table | Alight | Groupwork Table | Nooi | Textura

Sagegreenlife | Bassline Storage | Lagunitas Lounge | Paper Table | Node

Verb Active Media Table | Bivi | Node | Series1 | Depot | Campfire Lounge | Campfire Big Table Half Depth