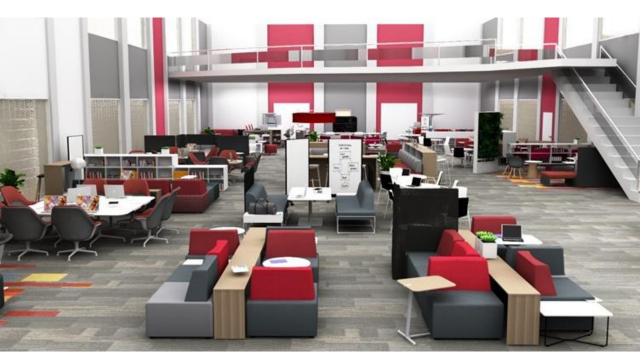

# Active Learning

Waldners

Waldners

B-free | Campfire Slim Table | Skate Table | SW1 | Umami

B-Free Lounge | Paper Table | Lagunitas Table | Pouf | Slim Table | Alight Ottoman

Big Table Half Depth | Scoop | Lagunitas Lounge | Big Lamp