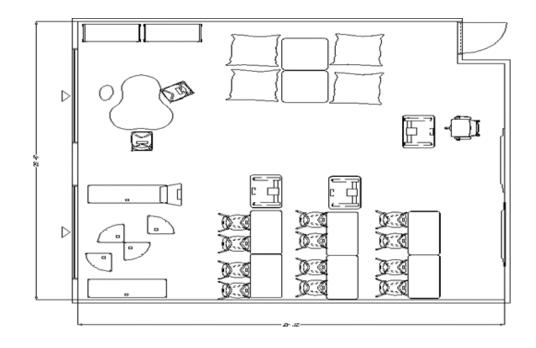

# Active Learning

Waldners

Waldners

B-free | Campfire Slim Table | Skate Table | SW1 | Umami

B-Free Lounge | Paper Table | Lagunitas Table | Pouf | Slim Table | Alight Ottoman

Big Table Half Depth | Scoop | Lagunitas Lounge | Big Lamp

B-Free Lounge | Lagunitas Table | SW1 | Slim Table | Motif

Big Table Half Depth | Scoop | Lagunitas Lounge | Big Lamp | Nooi

Regard Booth | Groupwork Table | Nooi

Umami | Lagunitas Table | Nooi | Groupwork Table | Mobile Whiteboards

Bivi | Depot | Series1 | Umami | Node | Rumble Seat

Bivi | Seires1 | Enea Stool | B-Free | Skate Table

Waldners

Brody Lounge | Bassline Storage | Smith System Cart

Brody Lounge | Smith System Cart | Rumble Seat | Bivi | Series1

Rumble Seat | Alight | Node | Lagunitas Table | Flow

Umami | Paper Table | Alight | Groupwork Table | Nooi | Textura

Sagegreenlife | Bassline Storage | Lagunitas Lounge | Paper Table | Node

Verb Active Media Table | Bivi | Node | Series1 | Depot | Campfire Lounge | Campfire Big Table Half Depth