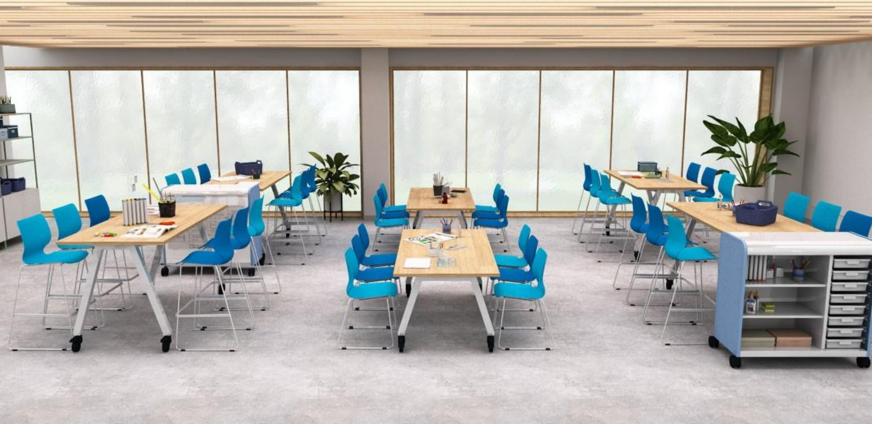

# Active Learning

Waldners

Waldners

B-free | Campfire Slim Table | Skate Table | SW1 | Umami

B-Free Lounge | Paper Table | Lagunitas Table | Pouf | Slim Table | Alight Ottoman

Big Table Half Depth | Scoop | Lagunitas Lounge | Big Lamp