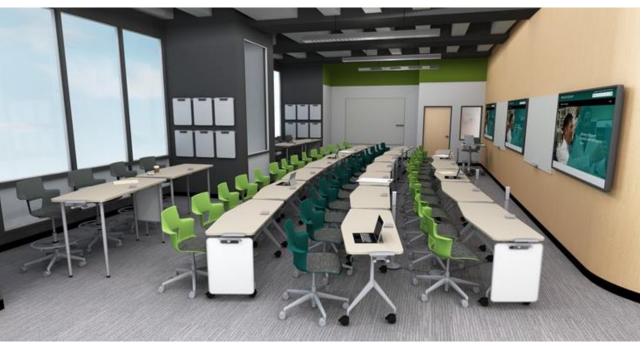

Bivi | Depot | Series1 | Umami | Node | Rumble Seat

Bivi | Seires1 | Enea Stool | B-Free | Skate Table

Waldners

Brody Lounge | Bassline Storage | Smith System Cart

Brody Lounge | Smith System Cart | Rumble Seat | Bivi | Series1

Rumble Seat | Alight | Node | Lagunitas Table | Flow

Umami | Paper Table | Alight | Groupwork Table | Nooi | Textura

Sagegreenlife | Bassline Storage | Lagunitas Lounge | Paper Table | Node

Verb Active Media Table | Bivi | Node | Series1 | Depot | Campfire Lounge | Campfire Big Table Half Depth