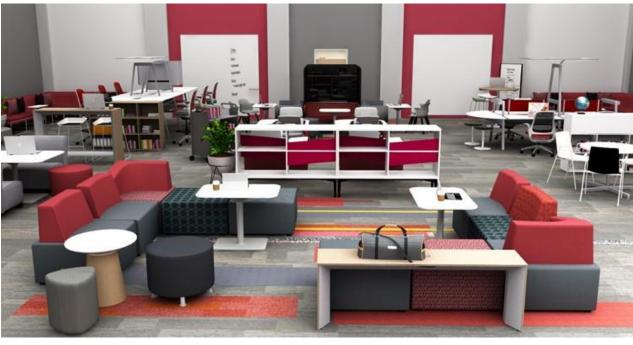

# Active Learning

Waldners

Waldners

B-free | Campfire Slim Table | Skate Table | SW1 | Umami

B-Free Lounge | Paper Table | Lagunitas Table | Pouf | Slim Table | Alight Ottoman

Big Table Half Depth | Scoop | Lagunitas Lounge | Big Lamp

B-Free Lounge | Lagunitas Table | SW1 | Slim Table | Motif

Big Table Half Depth | Scoop | Lagunitas Lounge | Big Lamp | Nooi

Regard Booth | Groupwork Table | Nooi

Umami | Lagunitas Table | Nooi | Groupwork Table | Mobile Whiteboards