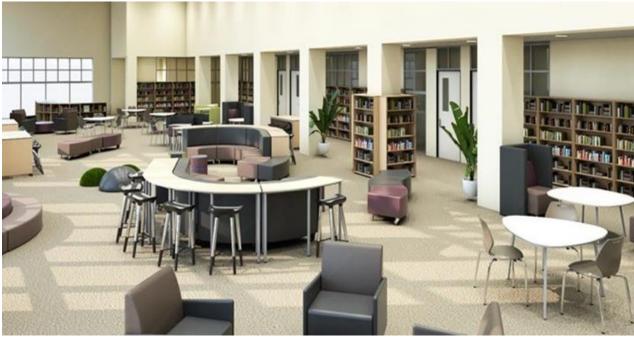

# Active Learning

Waldners

Waldners

B-free | Campfire Slim Table | Skate Table | SW1 | Umami

B-Free Lounge | Paper Table | Lagunitas Table | Pouf | Slim Table | Alight Ottoman

Big Table Half Depth | Scoop | Lagunitas Lounge | Big Lamp

B-Free Lounge | Lagunitas Table | SW1 | Slim Table | Motif

Big Table Half Depth | Scoop | Lagunitas Lounge | Big Lamp | Nooi

Regard Booth | Groupwork Table | Nooi

Umami | Lagunitas Table | Nooi | Groupwork Table | Mobile Whiteboards

Bivi | Depot | Series1 | Umami | Node | Rumble Seat

Bivi | Seires1 | Enea Stool | B-Free | Skate Table

Waldners

Brody Lounge | Bassline Storage | Smith System Cart

Brody Lounge | Smith System Cart | Rumble Seat | Bivi | Series1

Rumble Seat | Alight | Node | Lagunitas Table | Flow

Umami | Paper Table | Alight | Groupwork Table | Nooi | Textura

Sagegreenlife | Bassline Storage | Lagunitas Lounge | Paper Table | Node

Verb Active Media Table | Bivi | Node | Series1 | Depot | Campfire Lounge | Campfire Big Table Half Depth