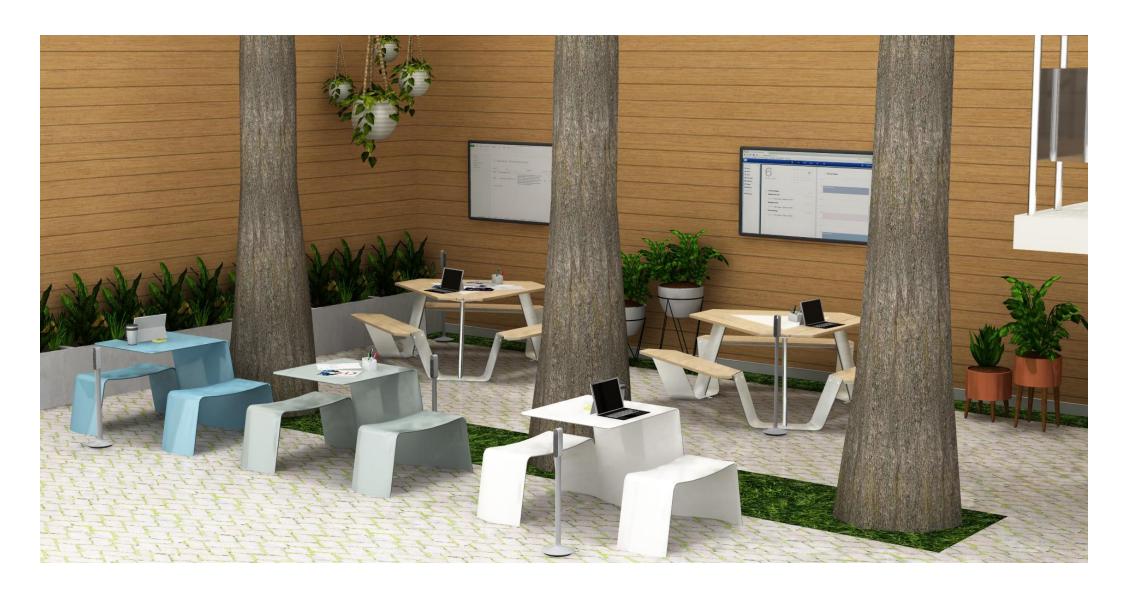

# Active Learning

Waldners

Waldners

B-free | Campfire Slim Table | Skate Table | SW1 | Umami

B-Free Lounge | Paper Table | Lagunitas Table | Pouf | Slim Table | Alight Ottoman

Big Table Half Depth | Scoop | Lagunitas Lounge | Big Lamp

B-Free Lounge | Lagunitas Table | SW1 | Slim Table | Motif

Big Table Half Depth | Scoop | Lagunitas Lounge | Big Lamp | Nooi

Regard Booth | Groupwork Table | Nooi

Umami | Lagunitas Table | Nooi | Groupwork Table | Mobile Whiteboards