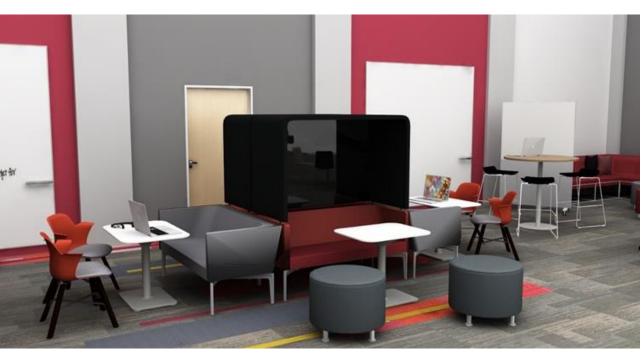

# Active Learning

Waldners

Waldners

B-free | Campfire Slim Table | Skate Table | SW1 | Umami

B-Free Lounge | Paper Table | Lagunitas Table | Pouf | Slim Table | Alight Ottoman

Big Table Half Depth | Scoop | Lagunitas Lounge | Big Lamp

B-Free Lounge | Lagunitas Table | SW1 | Slim Table | Motif

Big Table Half Depth | Scoop | Lagunitas Lounge | Big Lamp | Nooi

Regard Booth | Groupwork Table | Nooi

Umami | Lagunitas Table | Nooi | Groupwork Table | Mobile Whiteboards

Bivi | Depot | Series1 | Umami | Node | Rumble Seat

Bivi | Seires1 | Enea Stool | B-Free | Skate Table

Waldners

Brody Lounge | Bassline Storage | Smith System Cart

Brody Lounge | Smith System Cart | Rumble Seat | Bivi | Series1

Rumble Seat | Alight | Node | Lagunitas Table | Flow

Umami | Paper Table | Alight | Groupwork Table | Nooi | Textura

Sagegreenlife | Bassline Storage | Lagunitas Lounge | Paper Table | Node

Verb Active Media Table | Bivi | Node | Series1 | Depot | Campfire Lounge | Campfire Big Table Half Depth