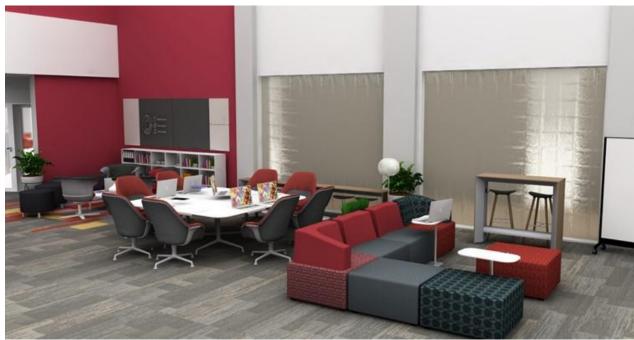

Bivi | Depot | Series1 | Umami | Node | Rumble Seat

Bivi | Seires1 | Enea Stool | B-Free | Skate Table

Waldners

Brody Lounge | Bassline Storage | Smith System Cart

Brody Lounge | Smith System Cart | Rumble Seat | Bivi | Series1

Rumble Seat | Alight | Node | Lagunitas Table | Flow

Umami | Paper Table | Alight | Groupwork Table | Nooi | Textura

Sagegreenlife | Bassline Storage | Lagunitas Lounge | Paper Table | Node

Verb Active Media Table | Bivi | Node | Series1 | Depot | Campfire Lounge | Campfire Big Table Half Depth