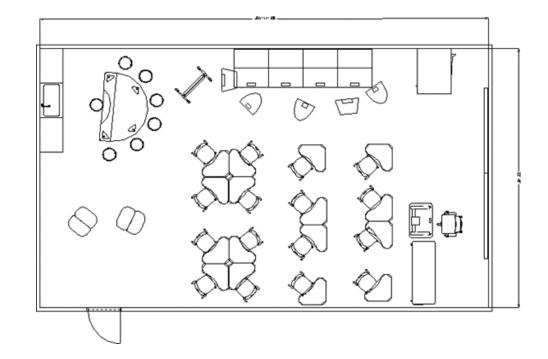

# Active Learning

Waldners

Waldners

B-free | Campfire Slim Table | Skate Table | SW1 | Umami

B-Free Lounge | Paper Table | Lagunitas Table | Pouf | Slim Table | Alight Ottoman

Big Table Half Depth | Scoop | Lagunitas Lounge | Big Lamp