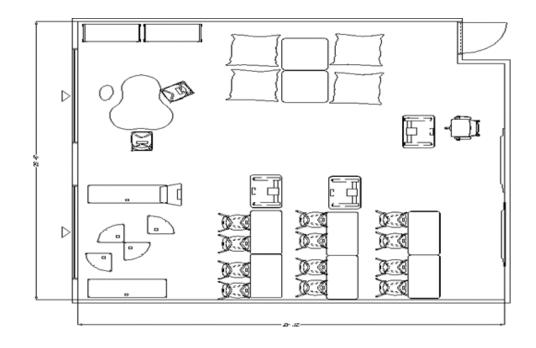

## Learning Support Center

Waldners

### Learning Support Center

Verb Active Media Table | Bivi | Node | Series1 | Depot | Campfire Lounge | Campfire Big Table Half Depth

### Learning Support Center

Verb | Node | Personal Whiteboards | Airtouch | Flow | Motif