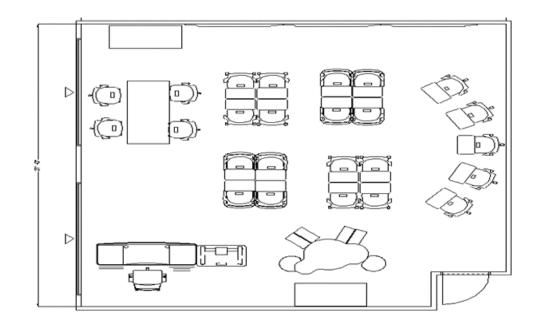

# Active Learning

Waldners

Waldners

B-free | Campfire Slim Table | Skate Table | SW1 | Umami

B-Free Lounge | Paper Table | Lagunitas Table | Pouf | Slim Table | Alight Ottoman

Big Table Half Depth | Scoop | Lagunitas Lounge | Big Lamp