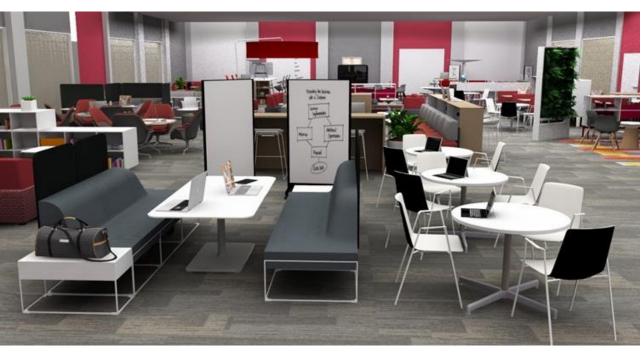

Rumble Seat | Alight | Node | Lagunitas Table | Flow

Umami | Paper Table | Alight | Groupwork Table | Nooi | Textura

Sagegreenlife | Bassline Storage | Lagunitas Lounge | Paper Table | Node

Verb Active Media Table | Bivi | Node | Series1 | Depot | Campfire Lounge | Campfire Big Table Half Depth