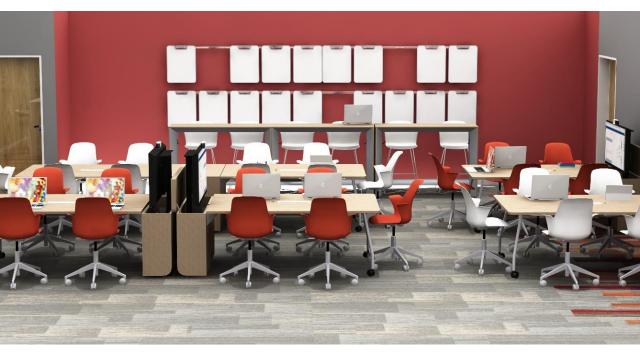

Rumble Seat | Alight | Node | Lagunitas Table | Flow

Umami | Paper Table | Alight | Groupwork Table | Nooi | Textura

Sagegreenlife | Bassline Storage | Lagunitas Lounge | Paper Table | Node

Verb Active Media Table | Bivi | Node | Series1 | Depot | Campfire Lounge | Campfire Big Table Half Depth

Verb Active Media Table | Bivi | Node | Series1 | Depot | Campfire Lounge | Campfire Big Table Half Depth