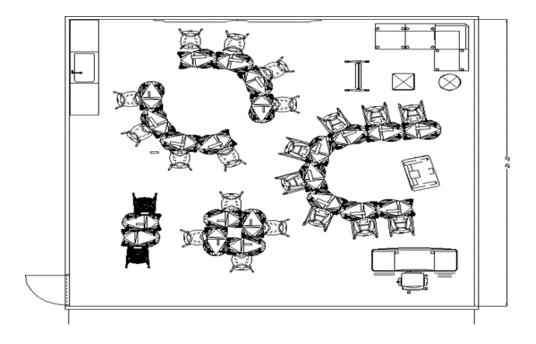

# Active Learning

Waldners

Waldners

B-free | Campfire Slim Table | Skate Table | SW1 | Umami

B-Free Lounge | Paper Table | Lagunitas Table | Pouf | Slim Table | Alight Ottoman

Big Table Half Depth | Scoop | Lagunitas Lounge | Big Lamp

B-Free Lounge | Lagunitas Table | SW1 | Slim Table | Motif

Big Table Half Depth | Scoop | Lagunitas Lounge | Big Lamp | Nooi

Regard Booth | Groupwork Table | Nooi

Umami | Lagunitas Table | Nooi | Groupwork Table | Mobile Whiteboards