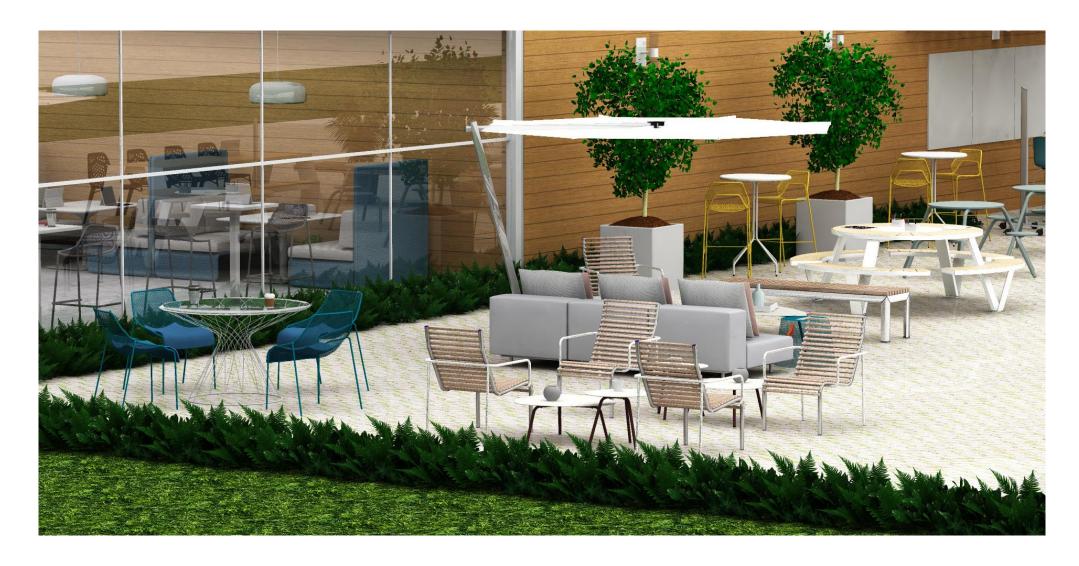

#### Outdoor Spaces: Courtyard | Rooftop | Outdoor Dining Thought-Starters Product Options