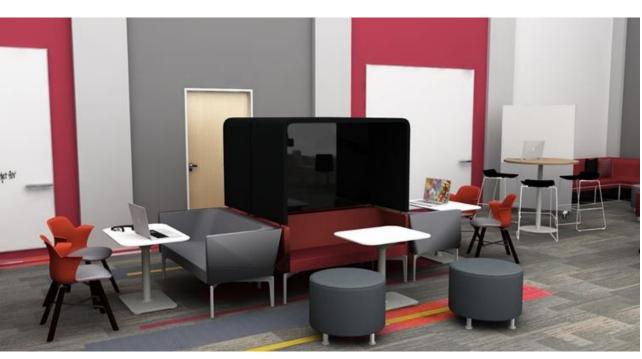

# Active Learning

Waldners

Waldners

B-free | Campfire Slim Table | Skate Table | SW1 | Umami

B-Free Lounge | Paper Table | Lagunitas Table | Pouf | Slim Table | Alight Ottoman

Big Table Half Depth | Scoop | Lagunitas Lounge | Big Lamp

B-Free Lounge | Lagunitas Table | SW1 | Slim Table | Motif

Big Table Half Depth | Scoop | Lagunitas Lounge | Big Lamp | Nooi

Regard Booth | Groupwork Table | Nooi

Umami | Lagunitas Table | Nooi | Groupwork Table | Mobile Whiteboards