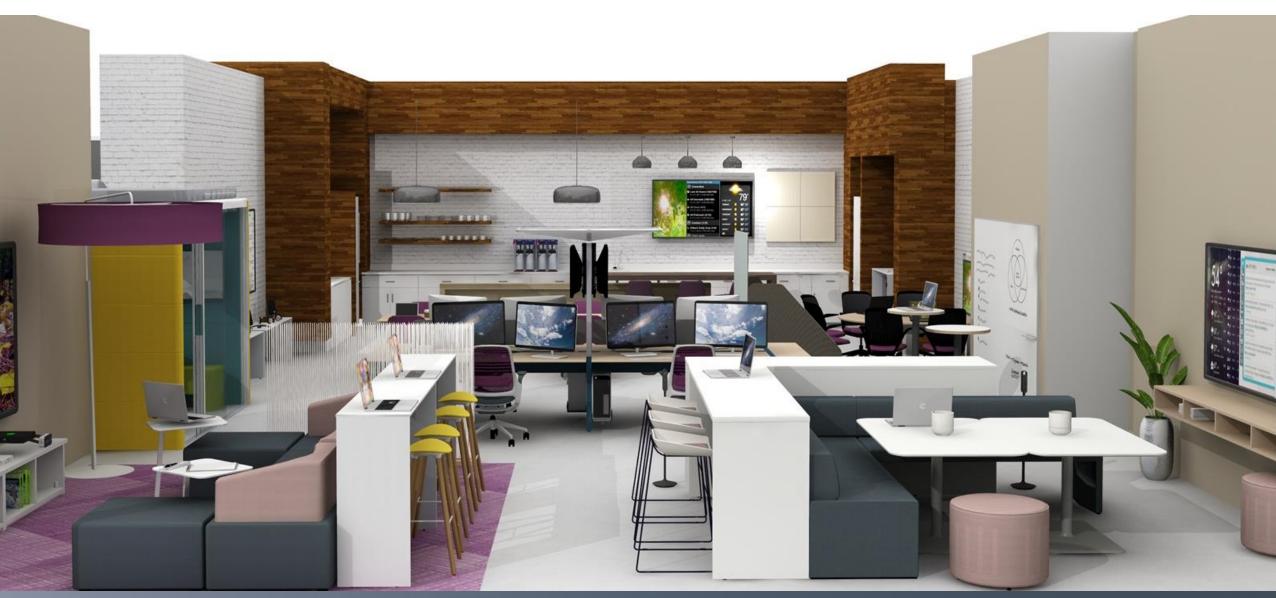

# Active Learning

Waldners

Waldners

B-free | Campfire Slim Table | Skate Table | SW1 | Umami

B-Free Lounge | Paper Table | Lagunitas Table | Pouf | Slim Table | Alight Ottoman

Big Table Half Depth | Scoop | Lagunitas Lounge | Big Lamp

B-Free Lounge | Lagunitas Table | SW1 | Slim Table | Motif

Big Table Half Depth | Scoop | Lagunitas Lounge | Big Lamp | Nooi

Regard Booth | Groupwork Table | Nooi

Umami | Lagunitas Table | Nooi | Groupwork Table | Mobile Whiteboards

Bivi | Depot | Series1 | Umami | Node | Rumble Seat

Bivi | Seires1 | Enea Stool | B-Free | Skate Table

Waldners

Brody Lounge | Bassline Storage | Smith System Cart

Brody Lounge | Smith System Cart | Rumble Seat | Bivi | Series1

Rumble Seat | Alight | Node | Lagunitas Table | Flow

Umami | Paper Table | Alight | Groupwork Table | Nooi | Textura

Sagegreenlife | Bassline Storage | Lagunitas Lounge | Paper Table | Node

Verb Active Media Table | Bivi | Node | Series1 | Depot | Campfire Lounge | Campfire Big Table Half Depth

Verb Active Media Table | Bivi | Node | Series1 | Depot | Campfire Lounge | Campfire Big Table Half Depth