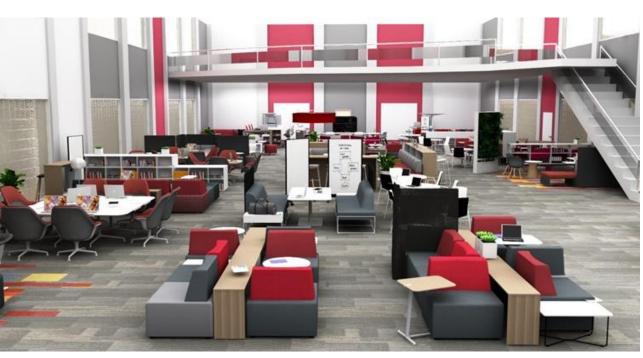

# Active Learning

Waldners

Waldners

B-free | Campfire Slim Table | Skate Table | SW1 | Umami

B-Free Lounge | Paper Table | Lagunitas Table | Pouf | Slim Table | Alight Ottoman

Big Table Half Depth | Scoop | Lagunitas Lounge | Big Lamp

B-Free Lounge | Lagunitas Table | SW1 | Slim Table | Motif

Big Table Half Depth | Scoop | Lagunitas Lounge | Big Lamp | Nooi

Regard Booth | Groupwork Table | Nooi

Umami | Lagunitas Table | Nooi | Groupwork Table | Mobile Whiteboards