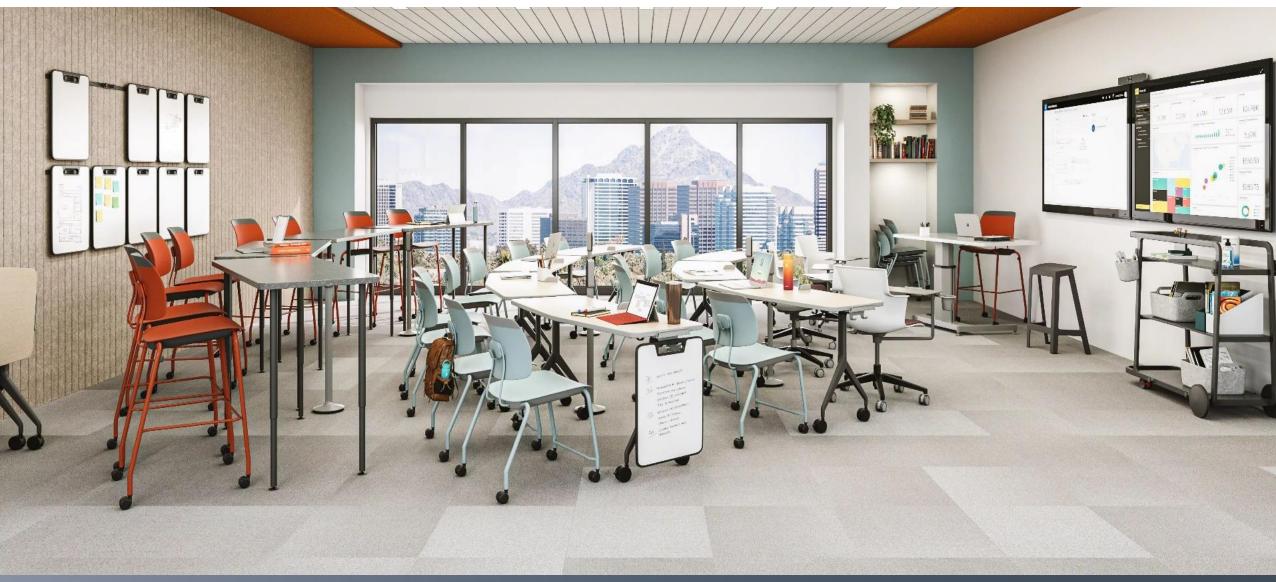

Bivi | Depot | Series1 | Umami | Node | Rumble Seat

Bivi | Seires1 | Enea Stool | B-Free | Skate Table

Waldners

Brody Lounge | Bassline Storage | Smith System Cart

Brody Lounge | Smith System Cart | Rumble Seat | Bivi | Series1