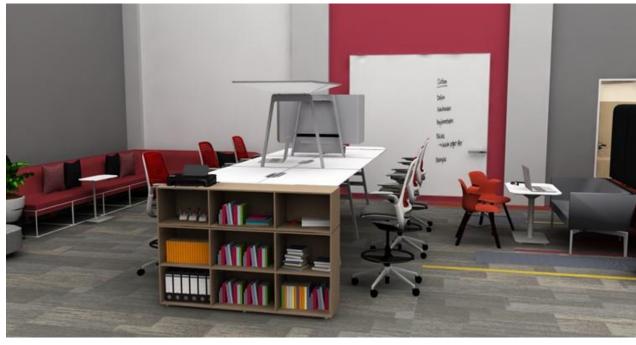

Verb Active Media Table | Bivi | Node | Series1 | Depot | Campfire Lounge | Campfire Big Table Half Depth

### Learning Support Center

Verb Active Media Table | Bivi | Node | Series1 | Depot | Campfire Lounge | Campfire Big Table Half Depth