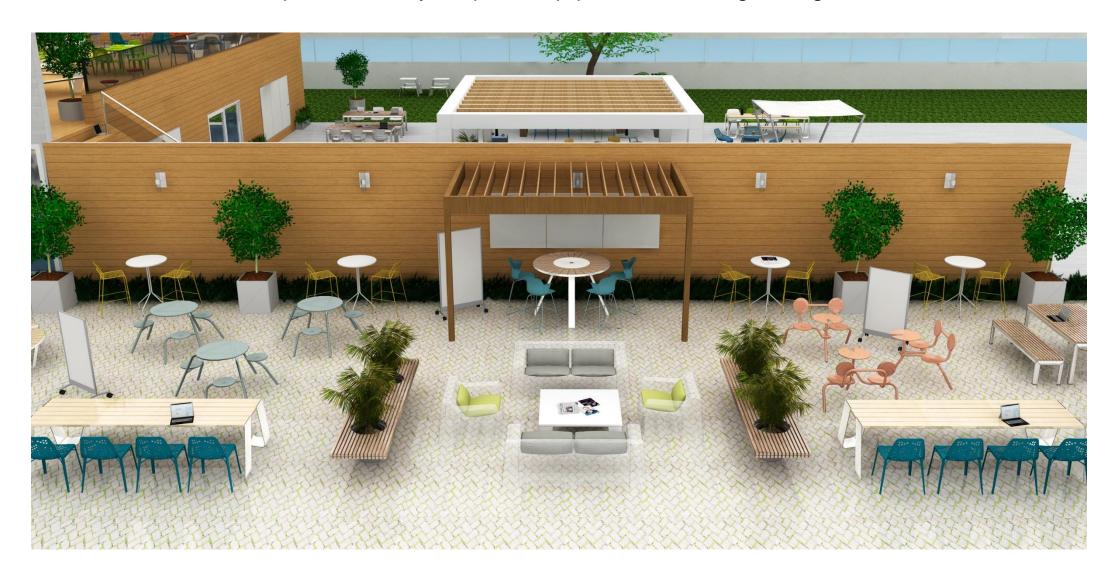

#### Outdoor Spaces: Courtyard | Rooftop | Outdoor Dining Thought-Starters Product Options