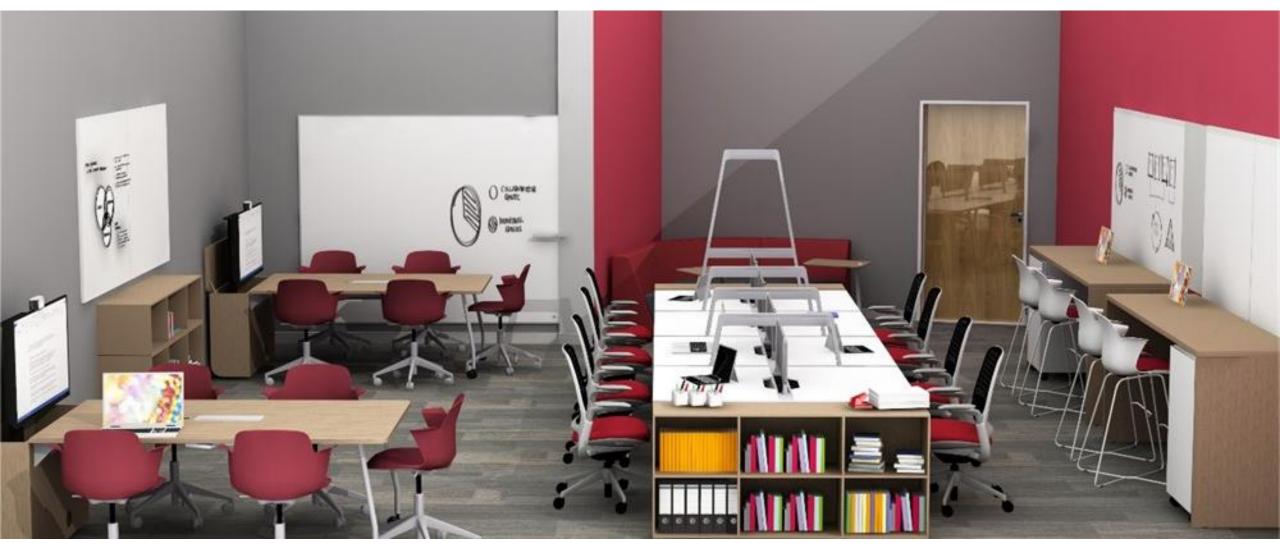

# Active Learning

Waldners

Waldners

B-free | Campfire Slim Table | Skate Table | SW1 | Umami

B-Free Lounge | Paper Table | Lagunitas Table | Pouf | Slim Table | Alight Ottoman

Big Table Half Depth | Scoop | Lagunitas Lounge | Big Lamp

B-Free Lounge | Lagunitas Table | SW1 | Slim Table | Motif

Big Table Half Depth | Scoop | Lagunitas Lounge | Big Lamp | Nooi

Regard Booth | Groupwork Table | Nooi

Umami | Lagunitas Table | Nooi | Groupwork Table | Mobile Whiteboards