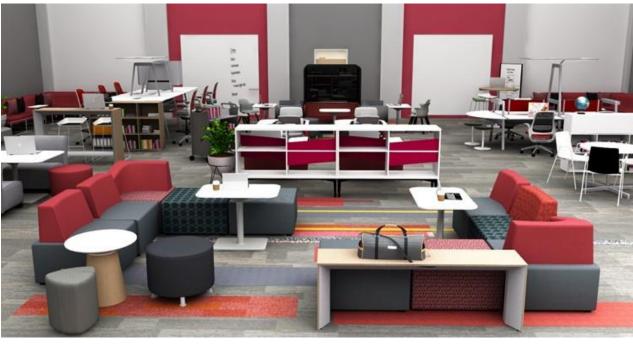

Bivi | Depot | Series1 | Umami | Node | Rumble Seat

Bivi | Seires1 | Enea Stool | B-Free | Skate Table

Waldners

Brody Lounge | Bassline Storage | Smith System Cart

Brody Lounge | Smith System Cart | Rumble Seat | Bivi | Series1

Rumble Seat | Alight | Node | Lagunitas Table | Flow

Umami | Paper Table | Alight | Groupwork Table | Nooi | Textura

Sagegreenlife | Bassline Storage | Lagunitas Lounge | Paper Table | Node

Verb Active Media Table | Bivi | Node | Series1 | Depot | Campfire Lounge | Campfire Big Table Half Depth