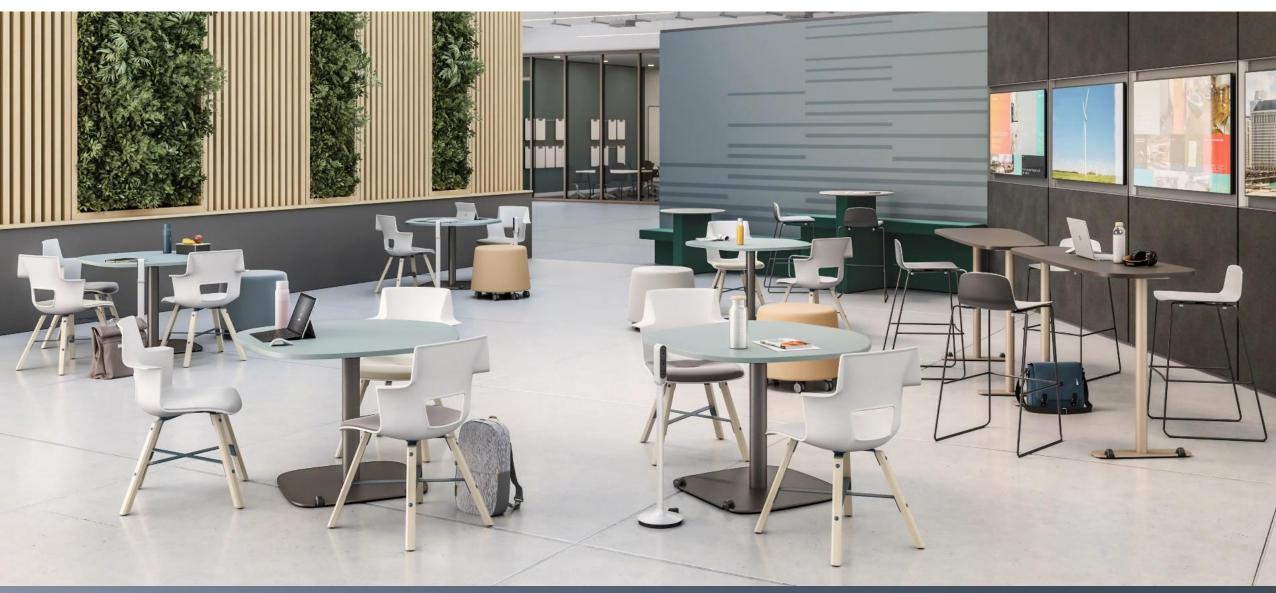

# Active Learning

Waldners

Waldners

B-free | Campfire Slim Table | Skate Table | SW1 | Umami

B-Free Lounge | Paper Table | Lagunitas Table | Pouf | Slim Table | Alight Ottoman

Big Table Half Depth | Scoop | Lagunitas Lounge | Big Lamp