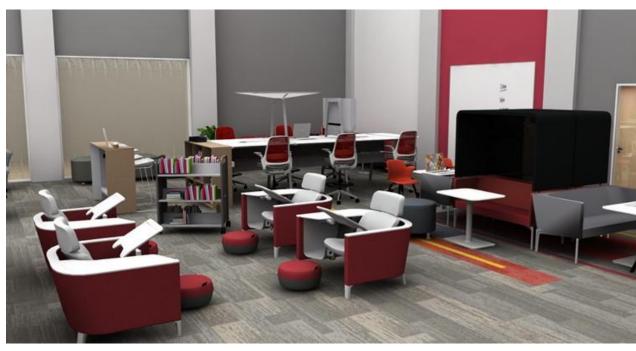

# Active Learning

Waldners

Waldners

B-free | Campfire Slim Table | Skate Table | SW1 | Umami

B-Free Lounge | Paper Table | Lagunitas Table | Pouf | Slim Table | Alight Ottoman

Big Table Half Depth | Scoop | Lagunitas Lounge | Big Lamp

B-Free Lounge | Lagunitas Table | SW1 | Slim Table | Motif

Big Table Half Depth | Scoop | Lagunitas Lounge | Big Lamp | Nooi

Regard Booth | Groupwork Table | Nooi

Umami | Lagunitas Table | Nooi | Groupwork Table | Mobile Whiteboards