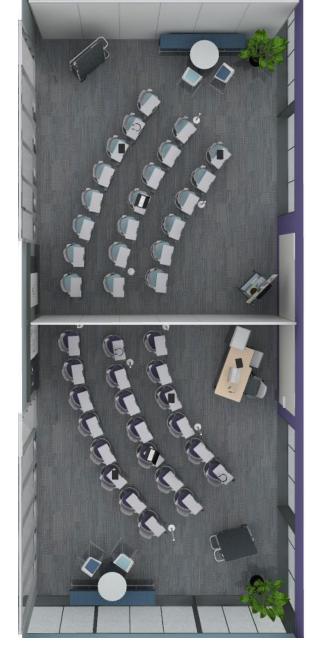

# Active Learning

Waldners

Waldners

B-free | Campfire Slim Table | Skate Table | SW1 | Umami

B-Free Lounge | Paper Table | Lagunitas Table | Pouf | Slim Table | Alight Ottoman

Big Table Half Depth | Scoop | Lagunitas Lounge | Big Lamp