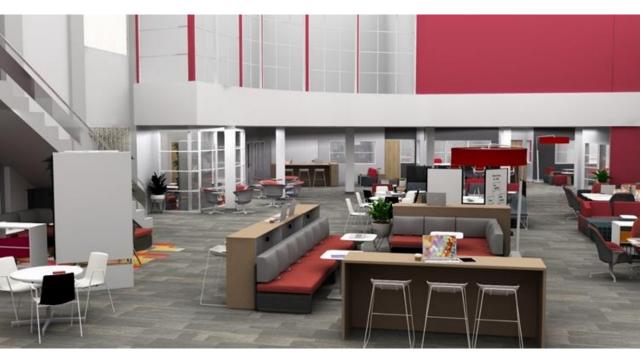

Verb Active Media Table | Bivi | Node | Series1 | Depot | Campfire Lounge | Campfire Big Table Half Depth

### Learning Support Center

Verb Active Media Table | Bivi | Node | Series1 | Depot | Campfire Lounge | Campfire Big Table Half Depth