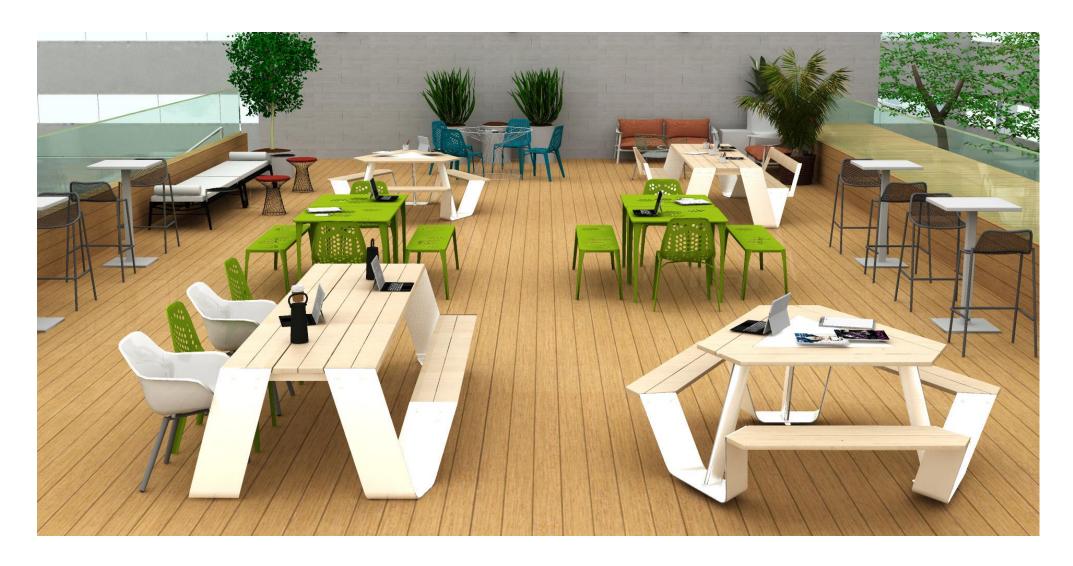

## Outdoor Spaces

Waldners

#### Outdoor Spaces: Courtyard | Rooftop | Outdoor Dining Thought-Starters Product Options