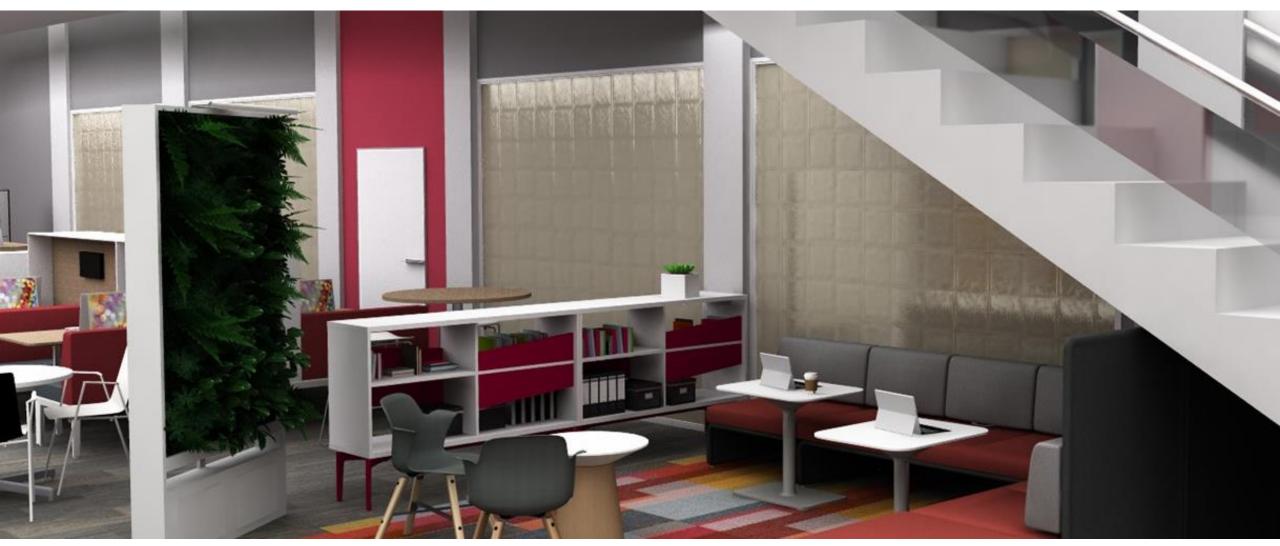

Bivi | Depot | Series1 | Umami | Node | Rumble Seat

Bivi | Seires1 | Enea Stool | B-Free | Skate Table

Waldners

Brody Lounge | Bassline Storage | Smith System Cart

Brody Lounge | Smith System Cart | Rumble Seat | Bivi | Series1

Rumble Seat | Alight | Node | Lagunitas Table | Flow

Umami | Paper Table | Alight | Groupwork Table | Nooi | Textura

Sagegreenlife | Bassline Storage | Lagunitas Lounge | Paper Table | Node

Verb Active Media Table | Bivi | Node | Series1 | Depot | Campfire Lounge | Campfire Big Table Half Depth