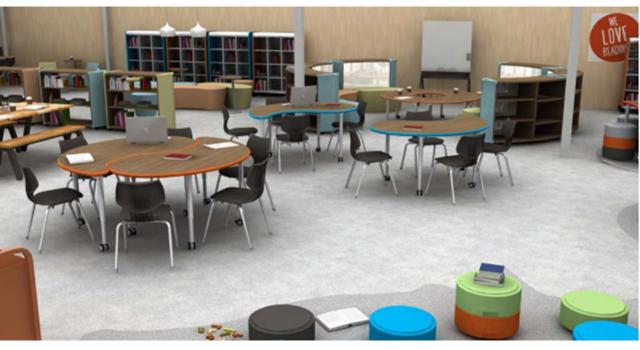

# Active Learning

Waldners

Waldners

B-free | Campfire Slim Table | Skate Table | SW1 | Umami

B-Free Lounge | Paper Table | Lagunitas Table | Pouf | Slim Table | Alight Ottoman

Big Table Half Depth | Scoop | Lagunitas Lounge | Big Lamp

B-Free Lounge | Lagunitas Table | SW1 | Slim Table | Motif

Big Table Half Depth | Scoop | Lagunitas Lounge | Big Lamp | Nooi

Regard Booth | Groupwork Table | Nooi

Umami | Lagunitas Table | Nooi | Groupwork Table | Mobile Whiteboards