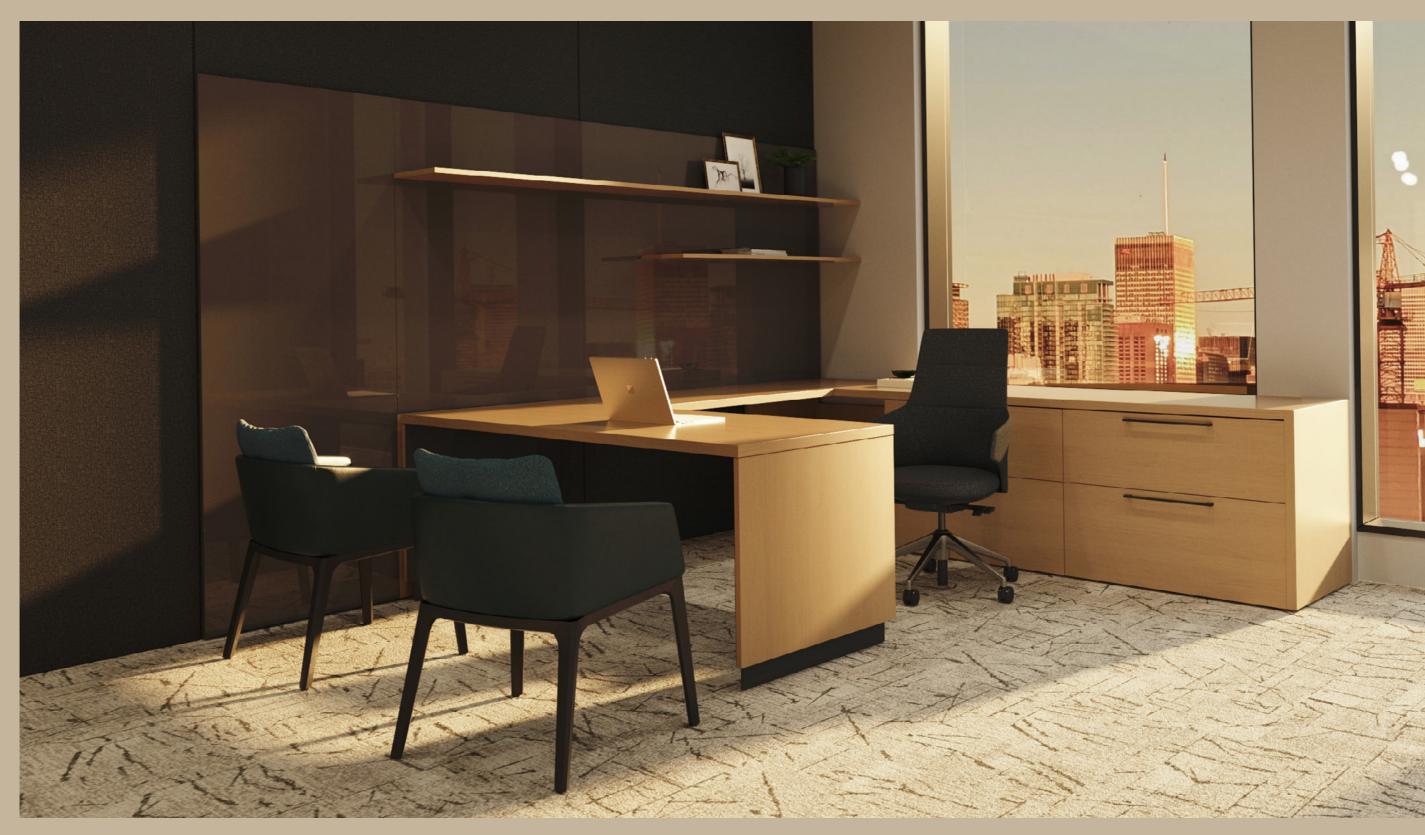

Slim Leg Height Adjustable Desk. Elective Elements Surfaces + Storage. Massaud Chair, Marien152 Guest Chairs

Studio Height Adjustable Desk, Elective Elements Storage, Massaud Chair, Marien152 Guest Chair, Stephen Kenn Armchairs, Skram Coffee Table

Studio Height Adjustable Desk, Elective Elements Storage, Massaud Chair, Marien152 Guest Chairs, West Elm Maisie Side Table Chairs, West Elm Maisie Side Table

Mackinac Height Adjustable Desk, Elective Elements Surfaces + Storage,