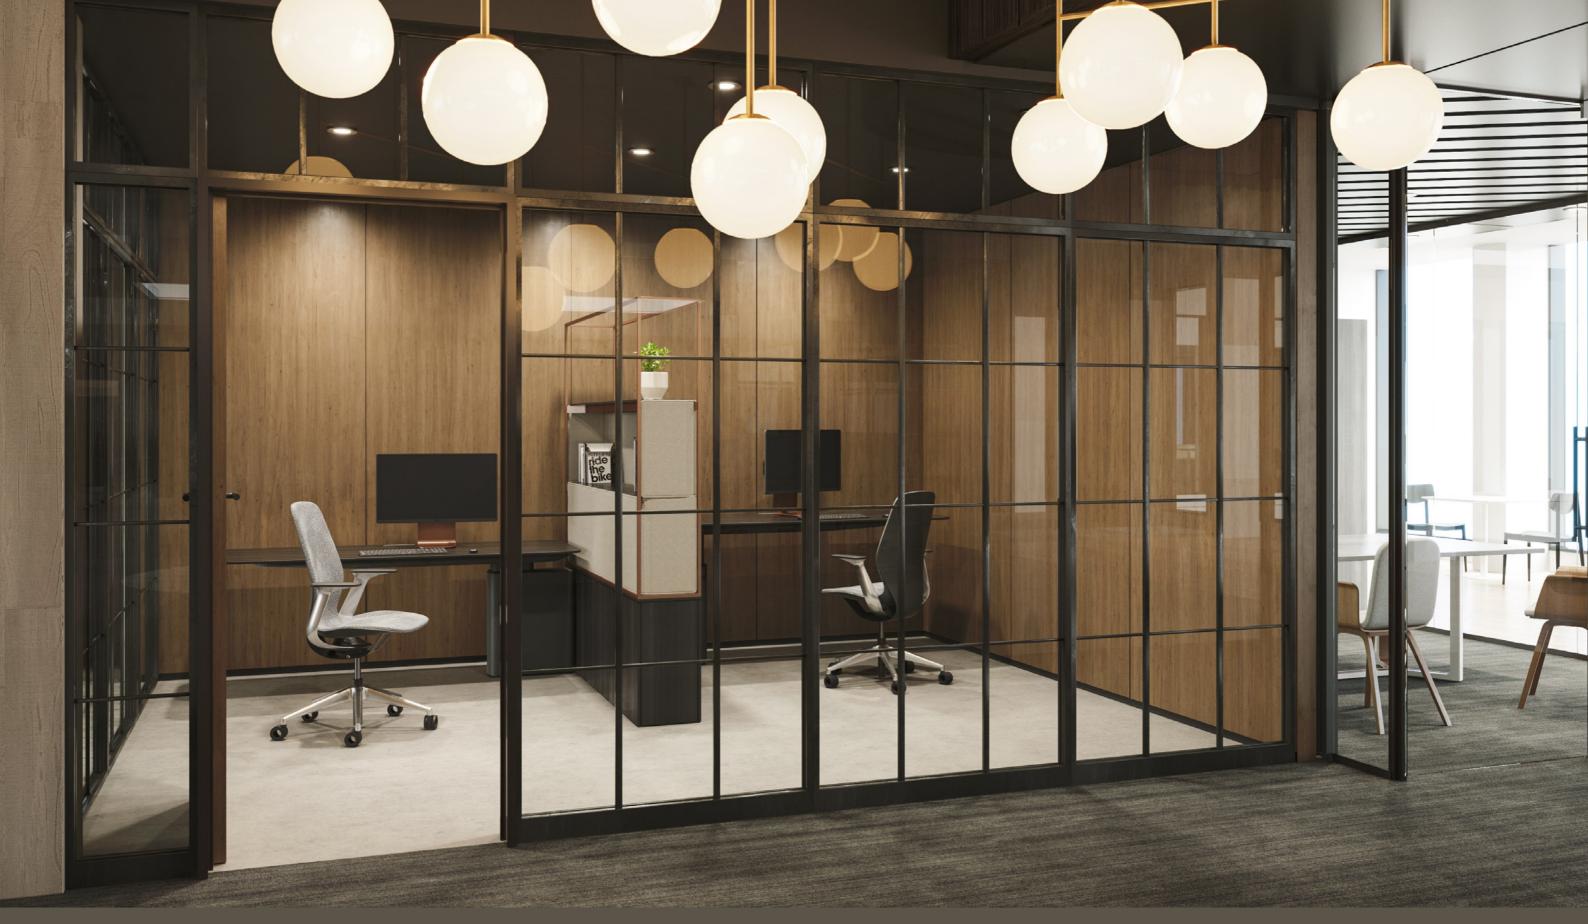

Lite Scale Curved Glass, Wall-Mounted Height Adjustable Desk (L-Shape), Elective Elements Surfaces + Storage, SILQ Chairs

/all-Mounted Height Adjustable Desk (L-Shape). Elective Elements Surfaces + Storage, SILQ Chairs