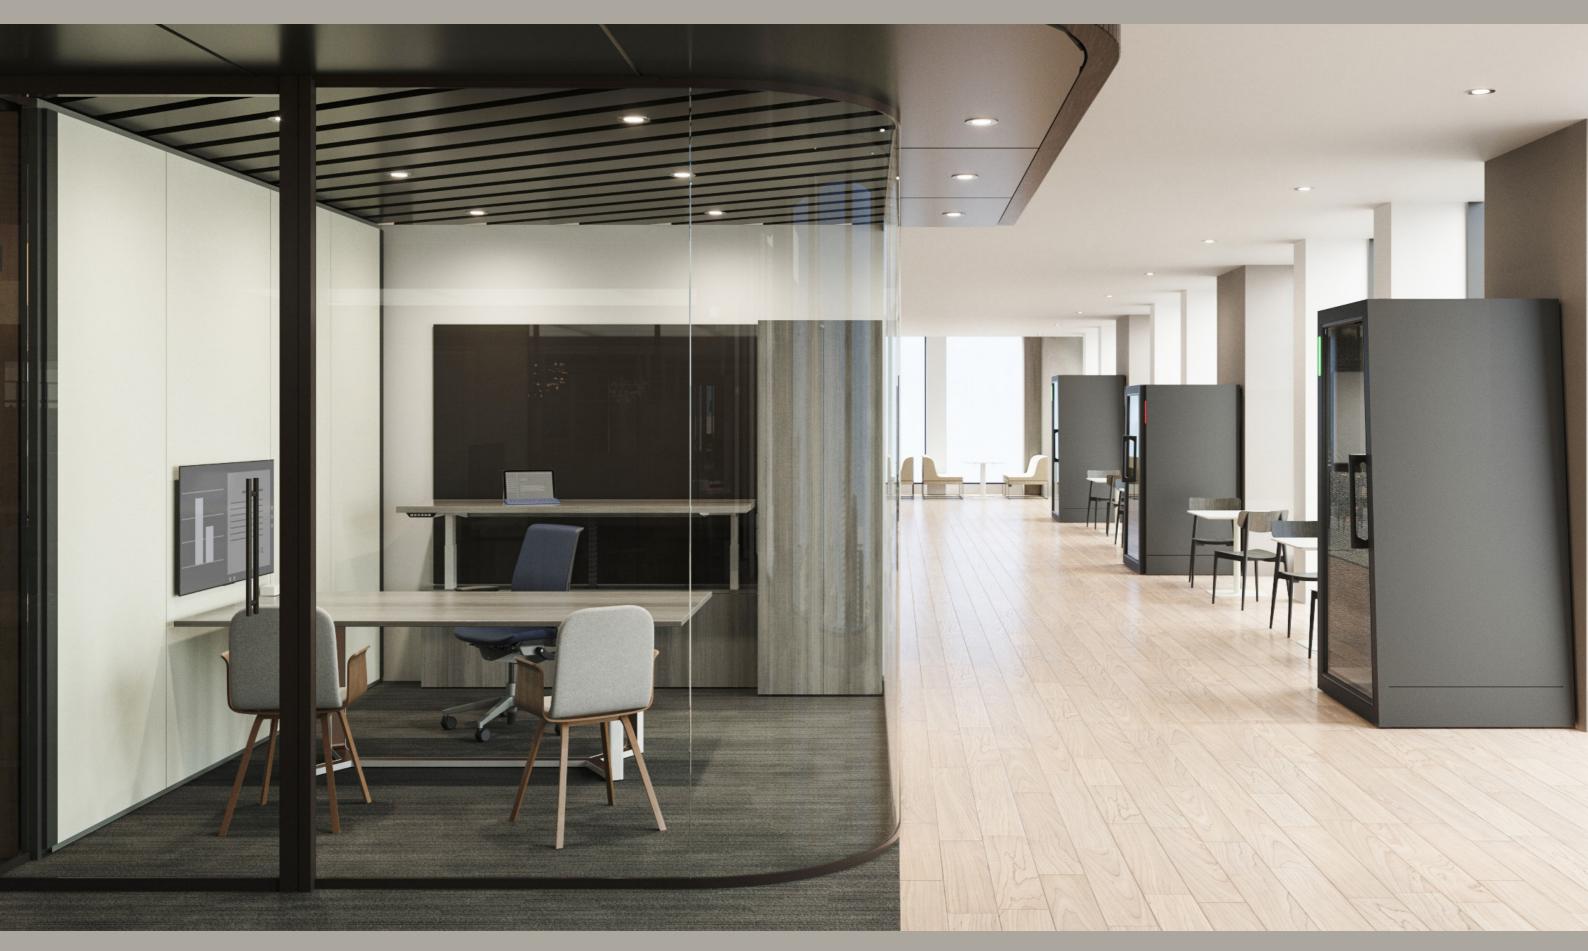

Lite Scale Curved Glass, Wall-Mounted Height Adjustable Desk (L-Shape), Elective Elements Surfaces + Storage, SILQ Chairs

/all-Mounted Height Adjustable Desk (L-Shape). Elective Elements Surfaces + Storage, SILQ Chairs