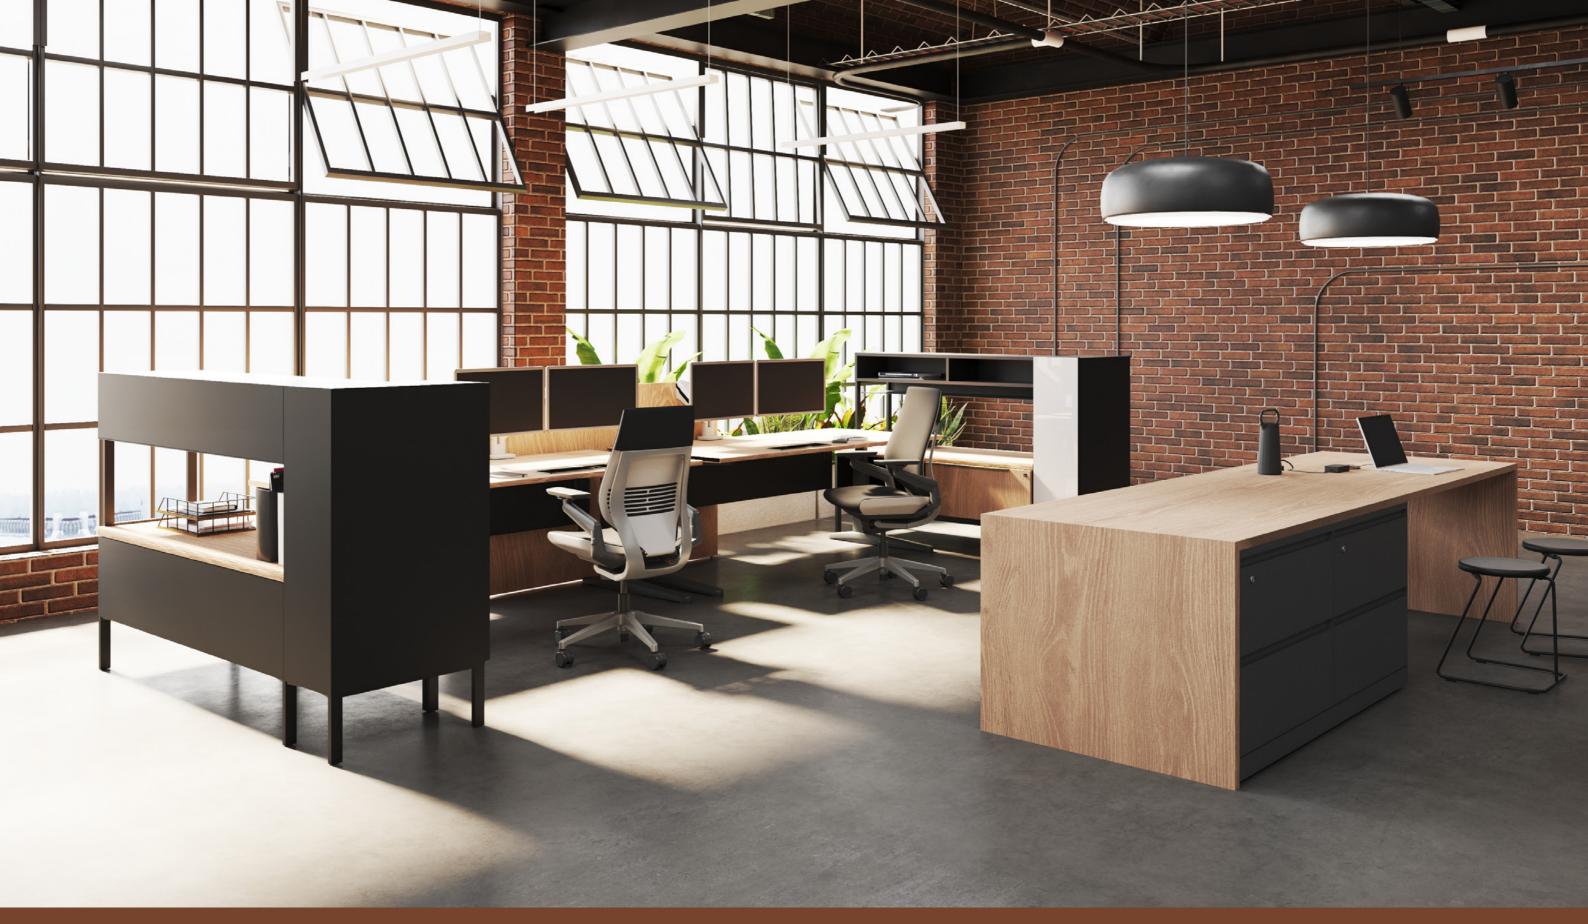

Wall-Mounted Height Adjustable Desk, Elective Elements Storage, I hink Chair, Moe Table, Viccarbe Copa Chairs, Flex Mobile Charger, Bludot Splash Coat Rac

Answer Panels, 90-degree Height Adjustable Desks, Elective Elements Storage, Think Chairs