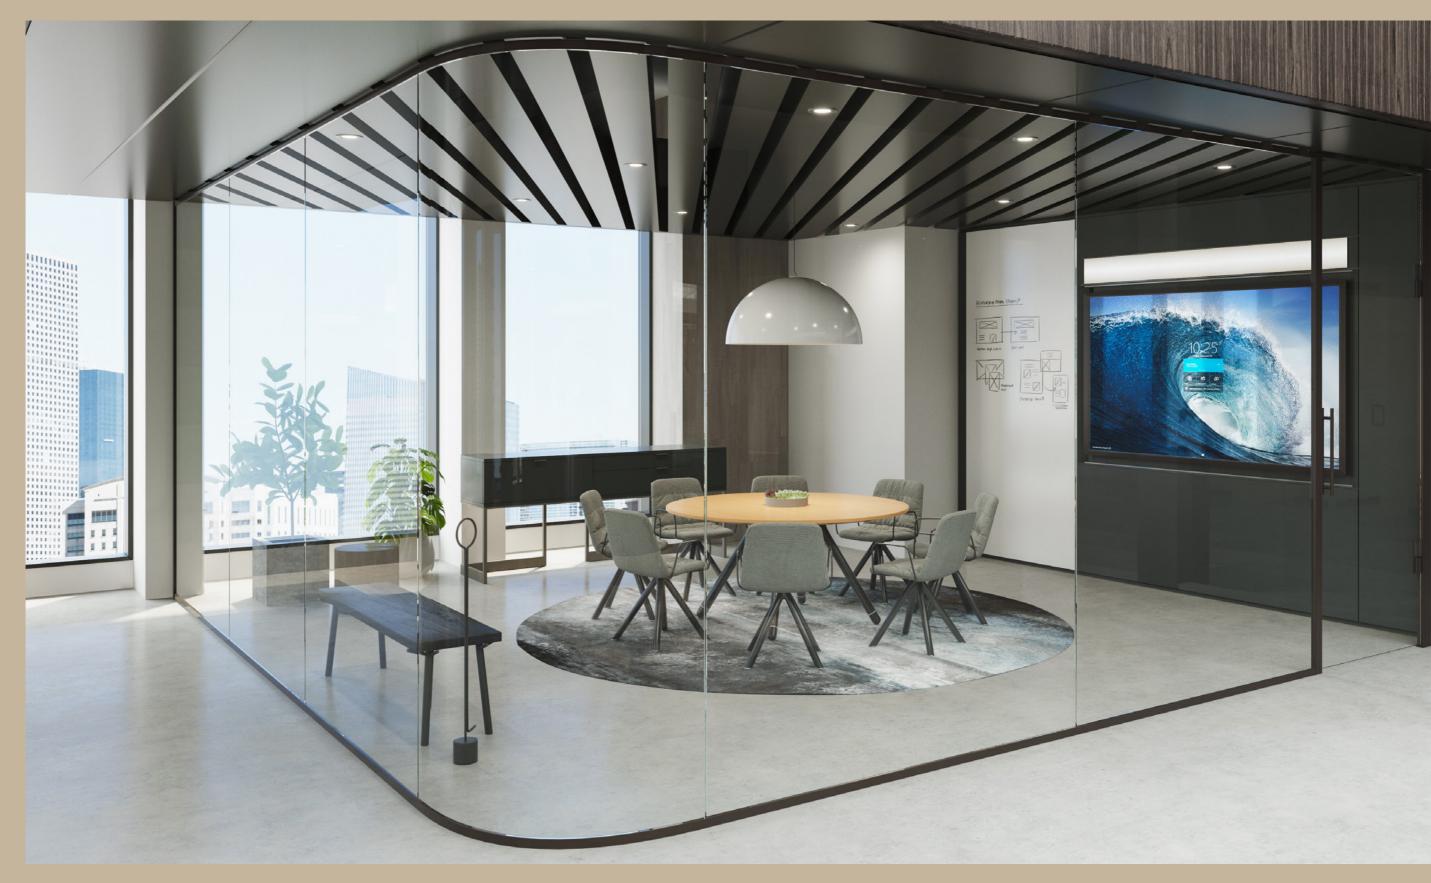

Studio C.1 Conference Table, Marien152 Collaboration Chairs, Bludot Bousta Rug,
V.I.A. Double Glazed Walls, Moooi Heracleum Chandelier

Potrero 415 Table, Viccarbe Maarten Chairs, Lite Scale Double Glazed (Conceptual), Bludot Branch Bench, Skram Wishbone Container-sideboard Storage, FLOS Skygarden S2 Pendant