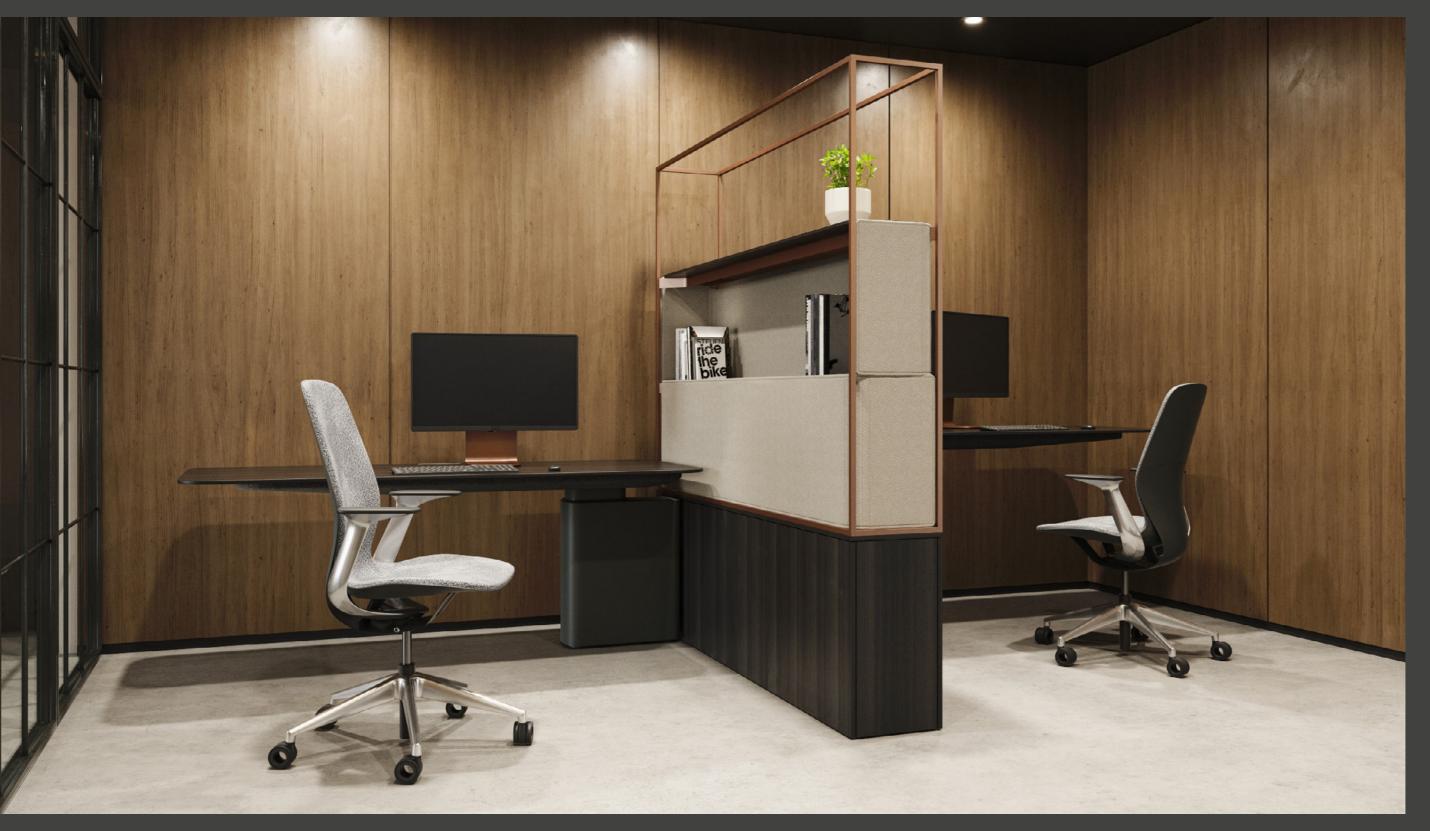

Lite Scale Curved Glass, Wall-Mounted Height Adjustable Desk (L-Shape), Elective Elements Surfaces + Storage, SILQ Chairs

/all-Mounted Height Adjustable Desk (L-Shape). Elective Elements Surfaces + Storage, SILQ Chairs