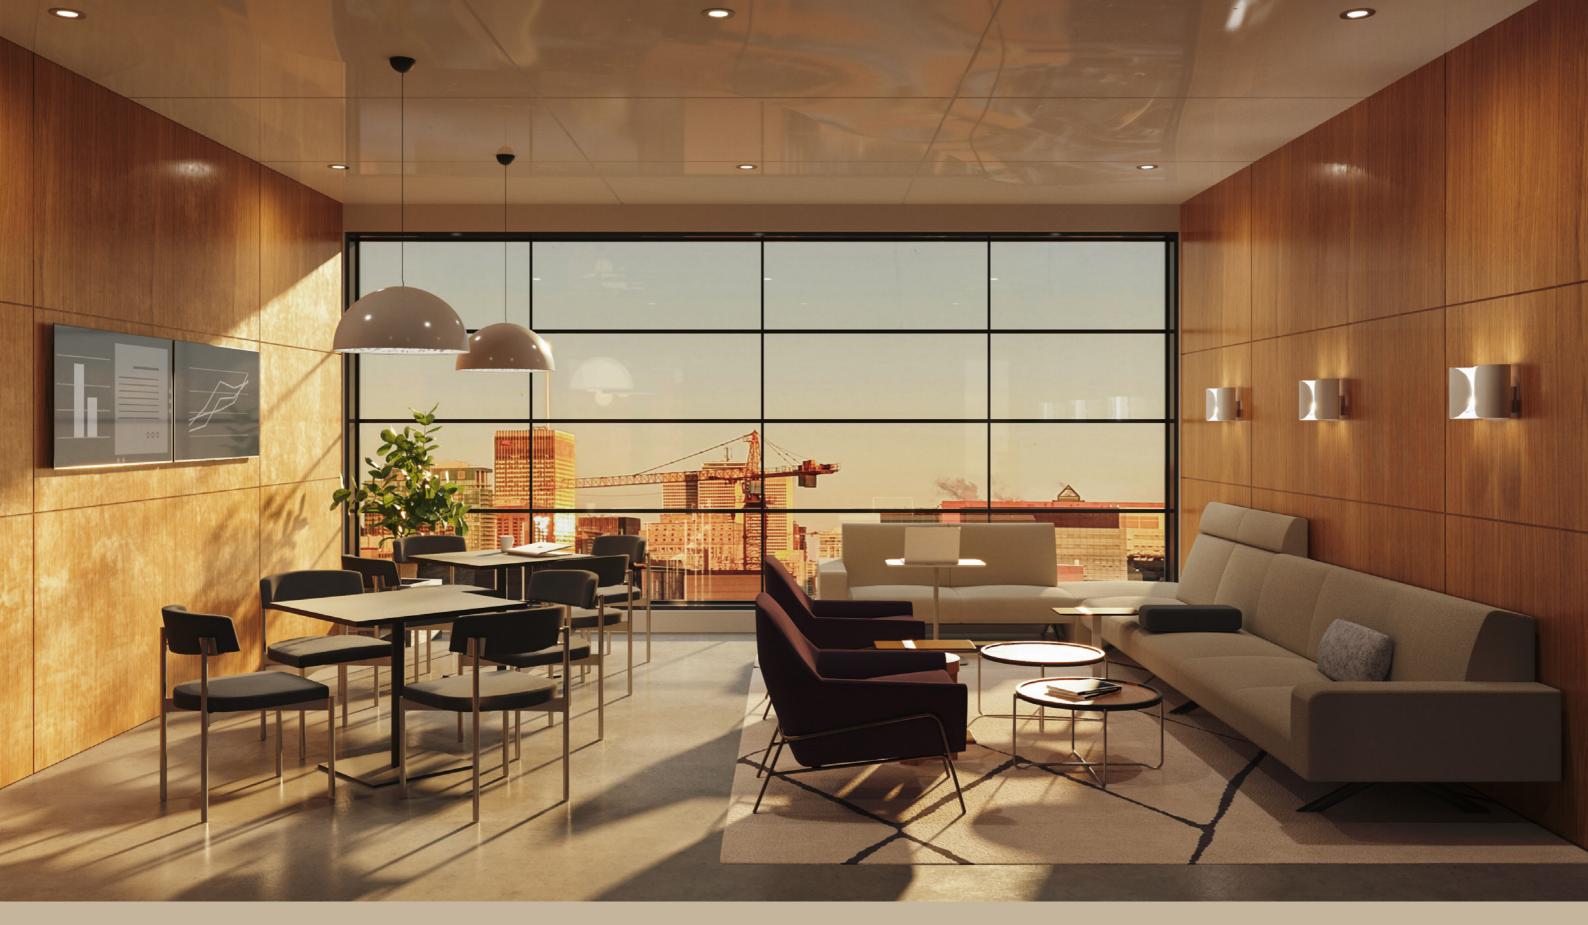

Wall-Mounted Height Adjustable Desk, Elective Elements Storage, Think Chair, Verlay Table, Bolia Palm Chairs

Viccarbe Stan Tables, MGBW Remy Chairs, West Elm Lucas Wire Chairs, Carl Hansen Tray Tables, Sistema Lounge Sofa, FLOS Skygarden S1 pendants, FLOS Foglio Wall Lamps, V.I.A.