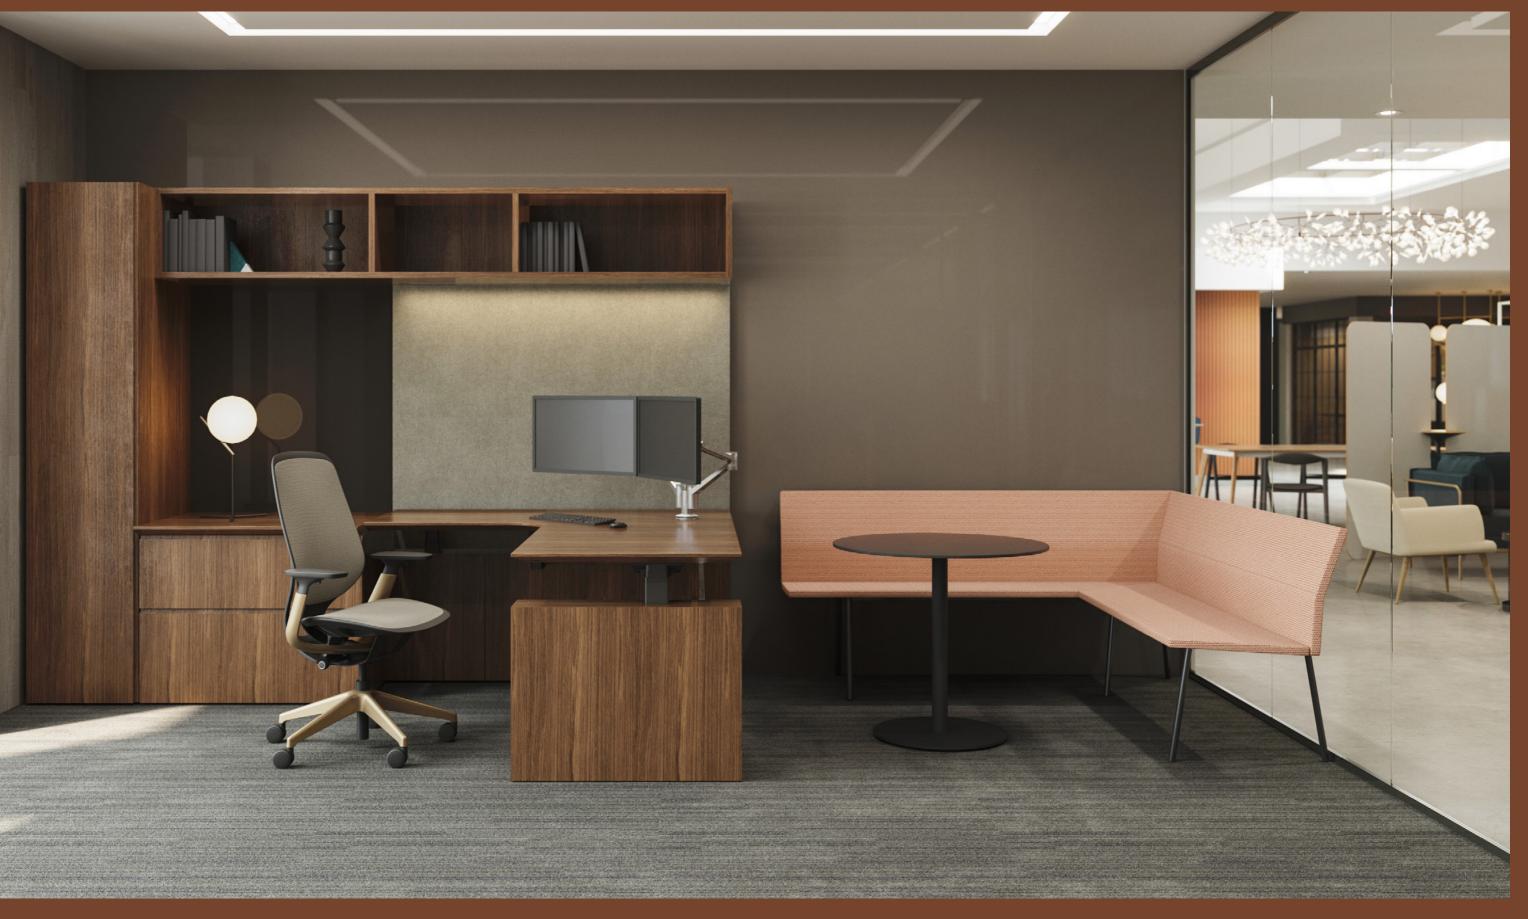

Lite Scale Curved Glass, Wall-Mounted Height Adjustable Desk (L-Shape), Elective Elements Surfaces + Storage, SILQ Chairs

/all-Mounted Height Adjustable Desk (L-Shape). Elective Elements Surfaces + Storage, SILQ Chairs