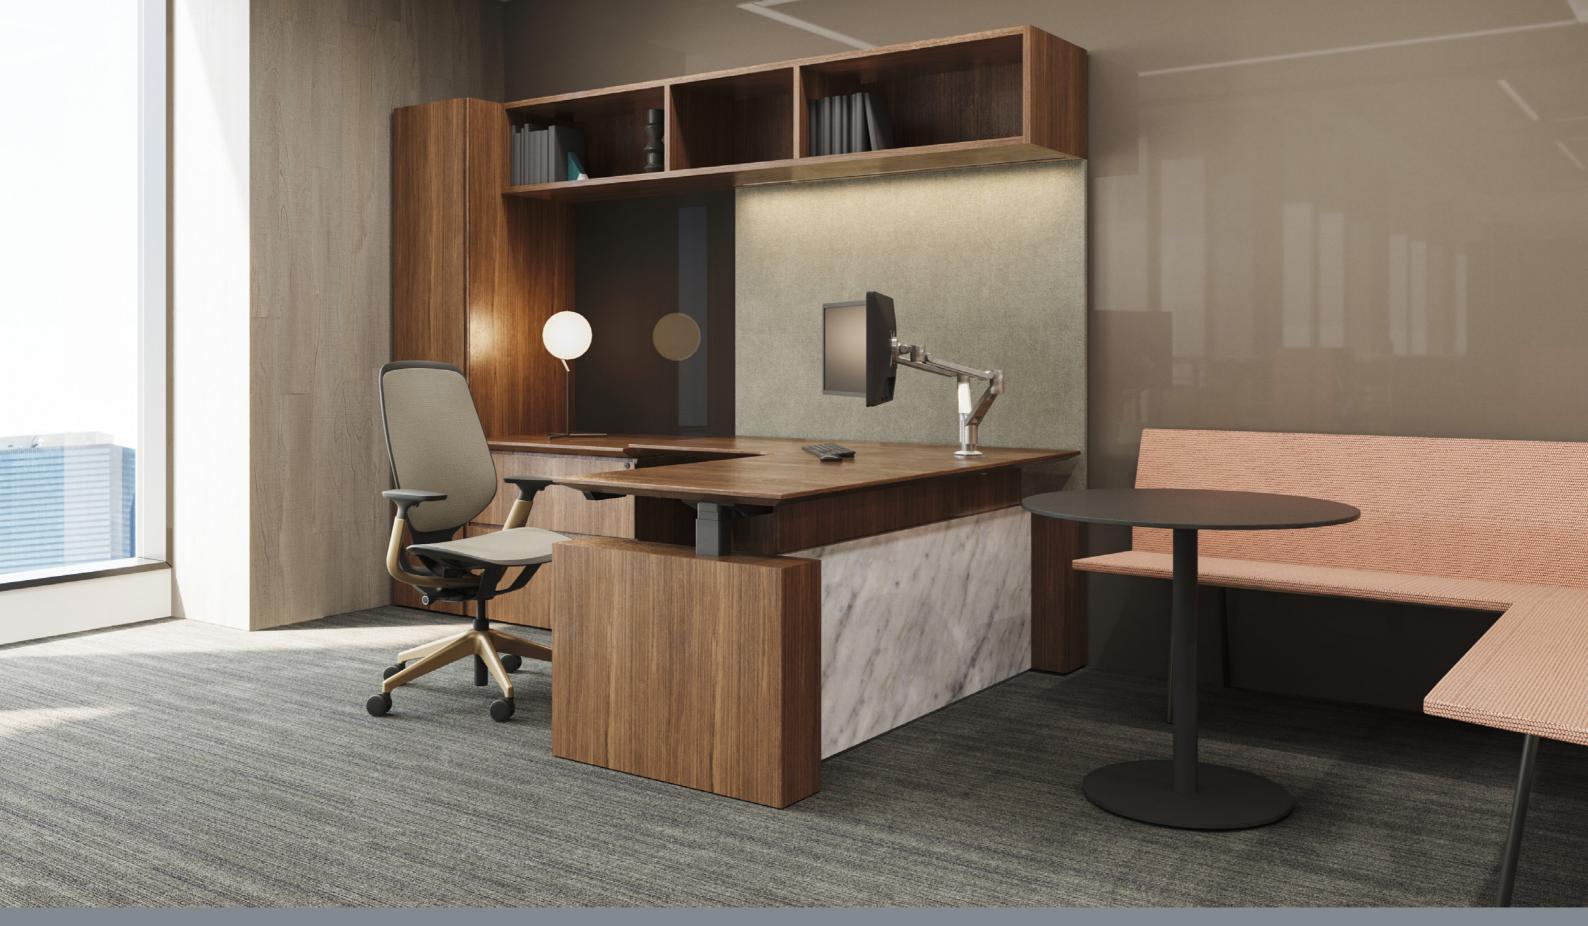

Lite Scale Curved Glass, Wall-Mounted Height Adjustable Desk (L-Shape), Elective Elements Surfaces + Storage, SILQ Chairs

/all-Mounted Height Adjustable Desk (L-Shape). Elective Elements Surfaces + Storage, SILQ Chairs