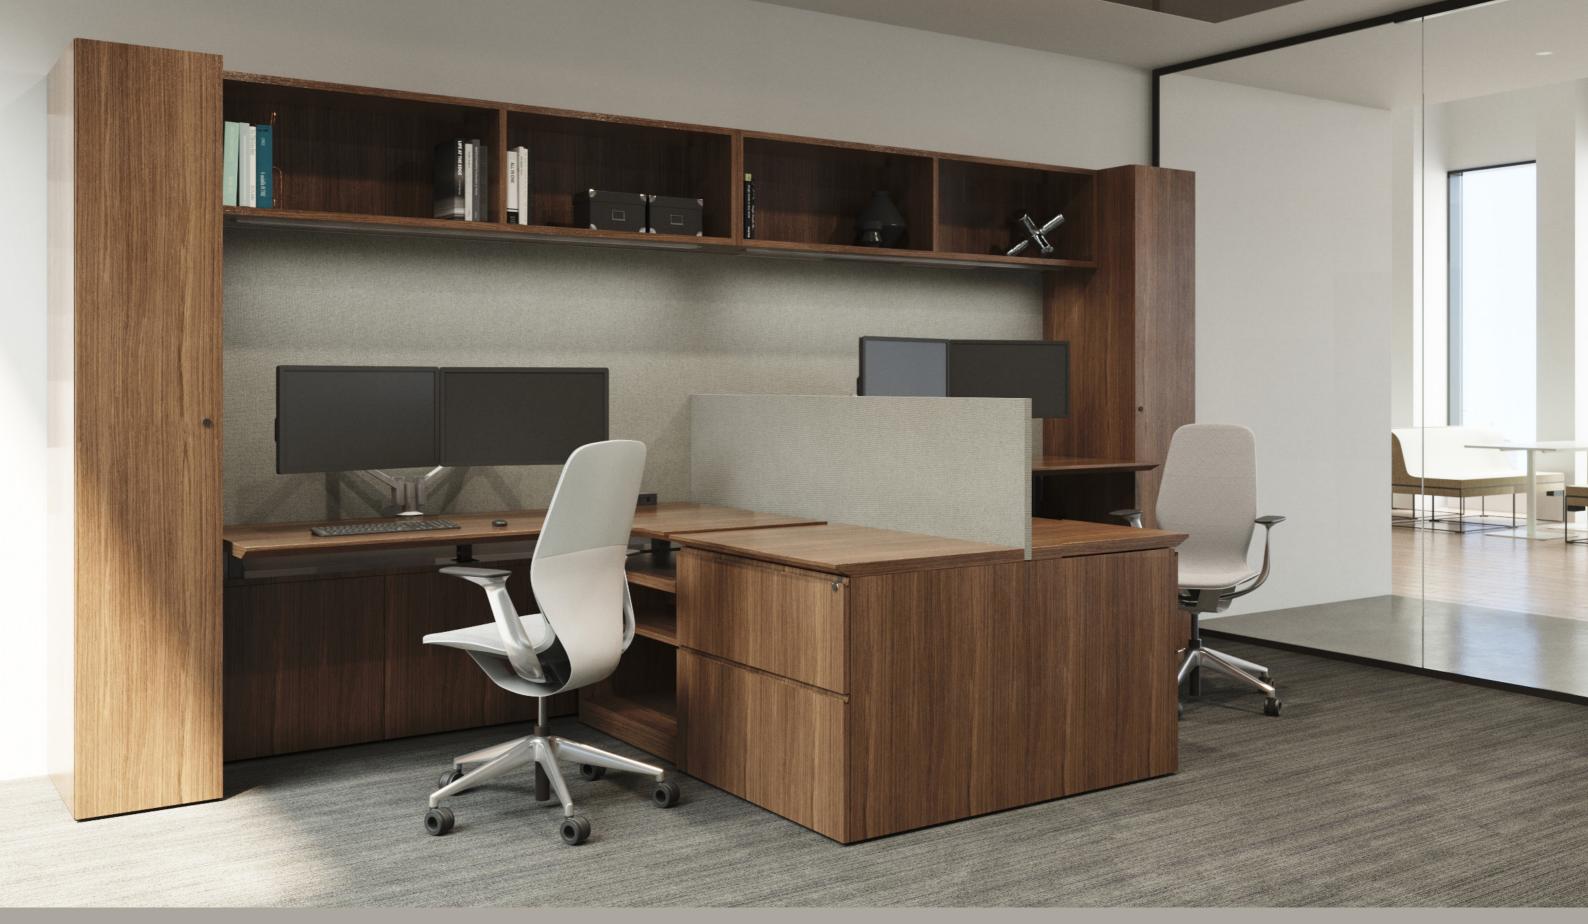

90-degree Height Adjustable Desks, Elective Elements Storage, Think Chairs, V.I.A.

Host Conference Table, Massaud Chairs, Campfire Lounge Sofa, Viccarbe Burin Table, V.I.A. Media Wall, Lite Scale Glass Front