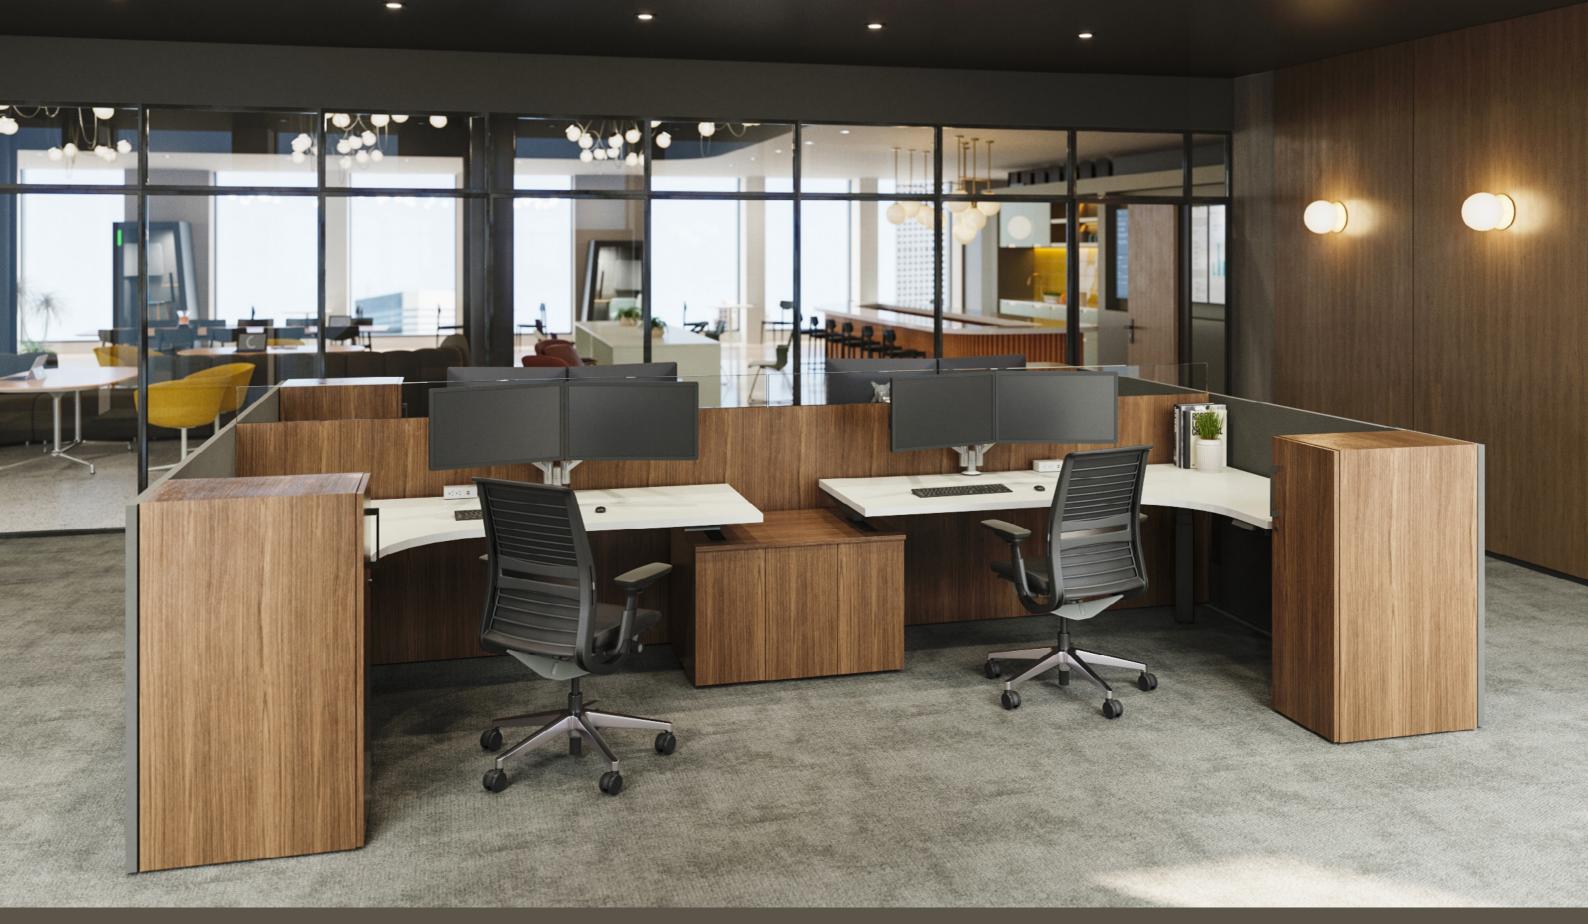

Wall-Mounted Height Adjustable Desk, Elective Elements Storage, I hink Chair, Moe Table, Viccarbe Copa Chairs, Flex Mobile Charger, Bludot Splash Coat Rac

Answer Panels, 90-degree Height Adjustable Desks, Elective Elements Storage, Think Chairs