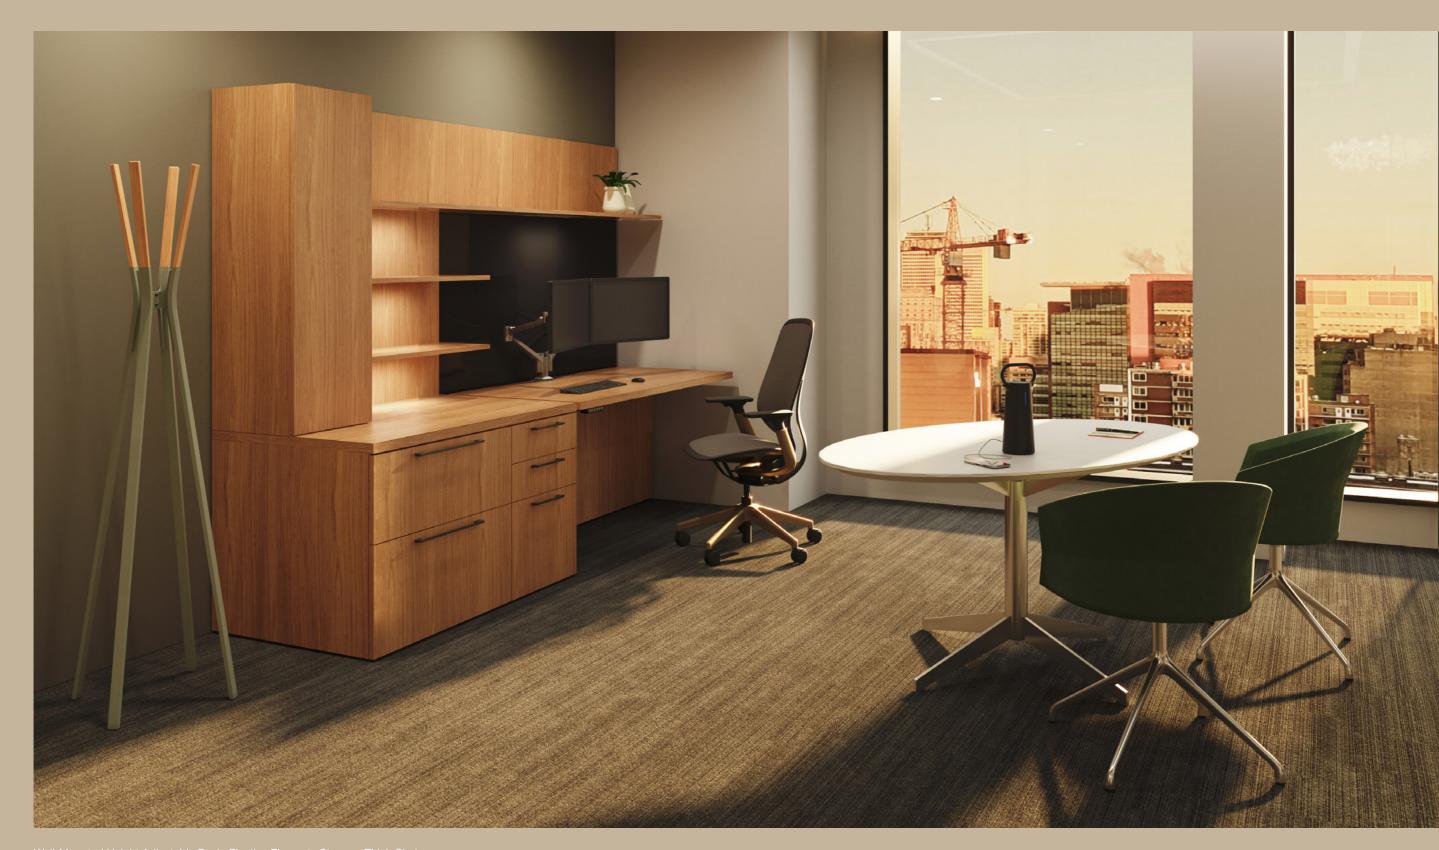

Slim Leg Height Adjustable Desk. Elective Elements Surfaces + Storage. Massaud Chair, Marien152 Guest Chairs

Studio Height Adjustable Desk, Elective Elements Storage, Massaud Chair, Marien152 Guest Chair, Stephen Kenn Armchairs, Skram Coffee Table