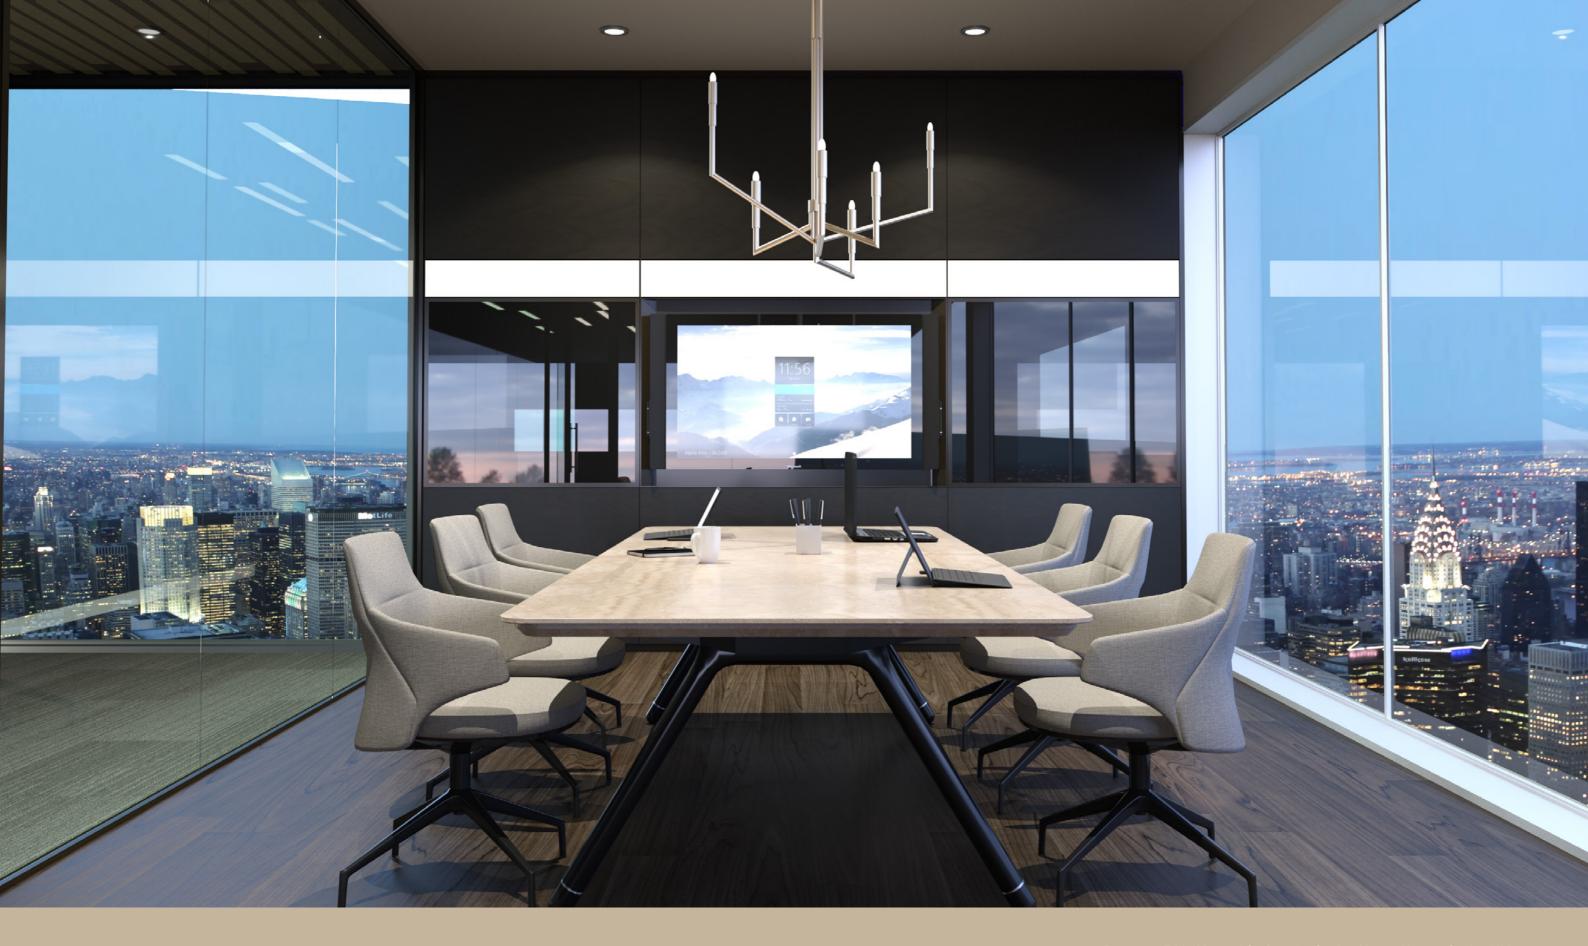

Studio C.1 Conference Table, Marien152 Collaboration Chairs, Bludot Bousta Rug,
V.I.A. Double Glazed Walls, Moooi Heracleum Chandelier

Potrero 415 Table, Viccarbe Maarten Chairs, Lite Scale Double Glazed (Conceptual), Bludot Branch Bench, Skram Wishbone Container-sideboard Storage, FLOS Skygarden S2 Pendant