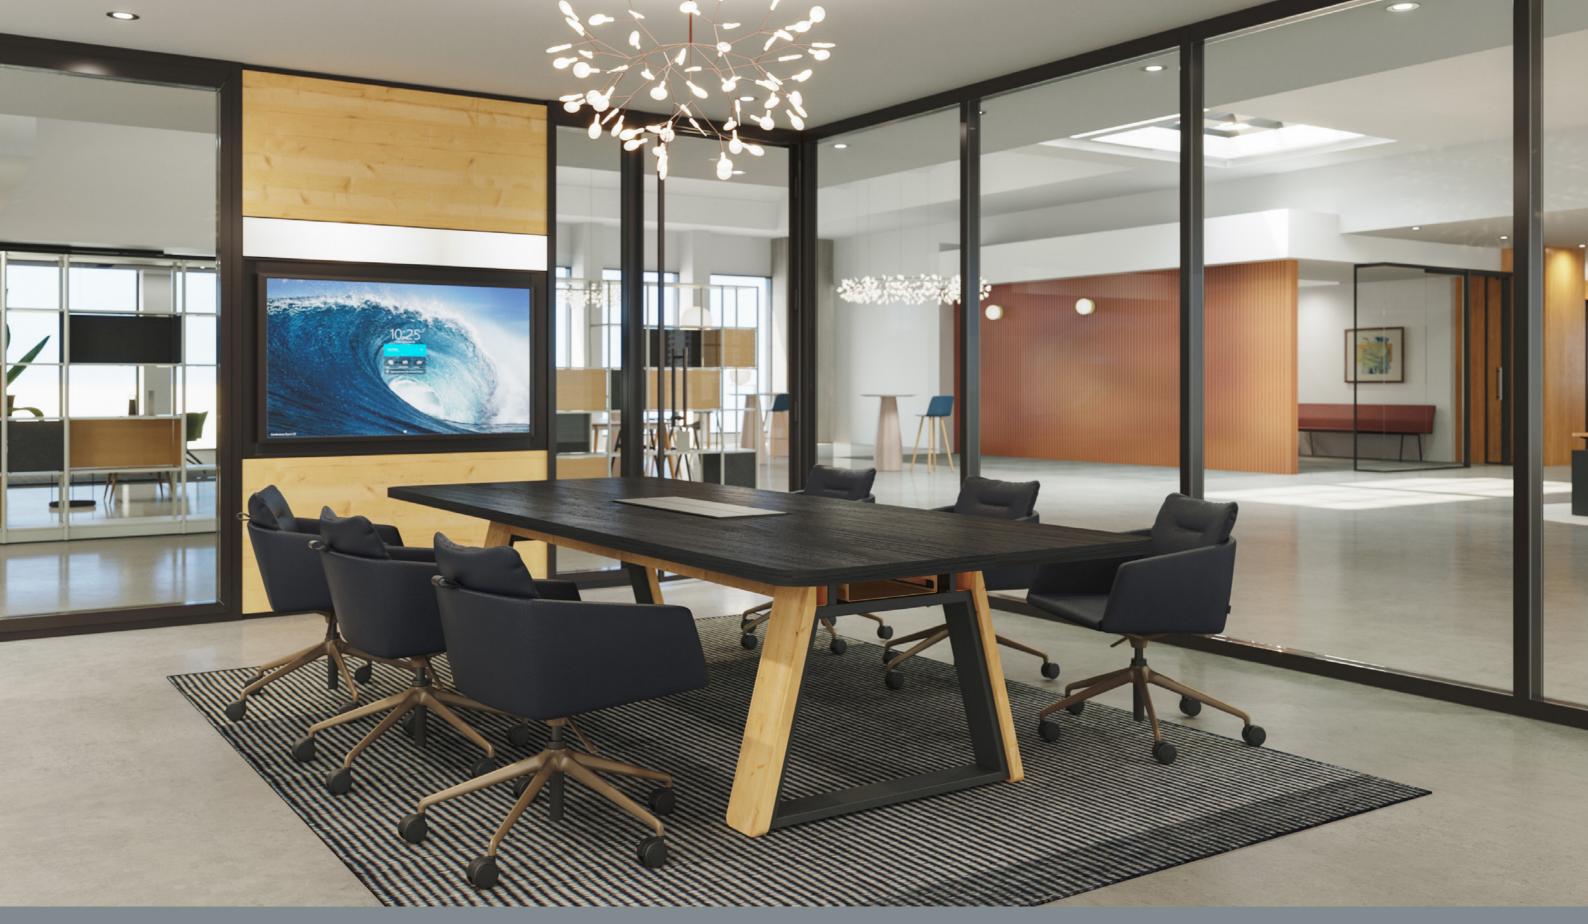

Studio C.1 Conference Table, Marien152 Collaboration Chairs, Bludot Bousta Rug,
V.I.A. Double Glazed Walls, Moooi Heracleum Chandelier

Potrero 415 Table, Viccarbe Maarten Chairs, Lite Scale Double Glazed (Conceptual), Bludot Branch Bench, Skram Wishbone Container-sideboard Storage, FLOS Skygarden S2 Pendant