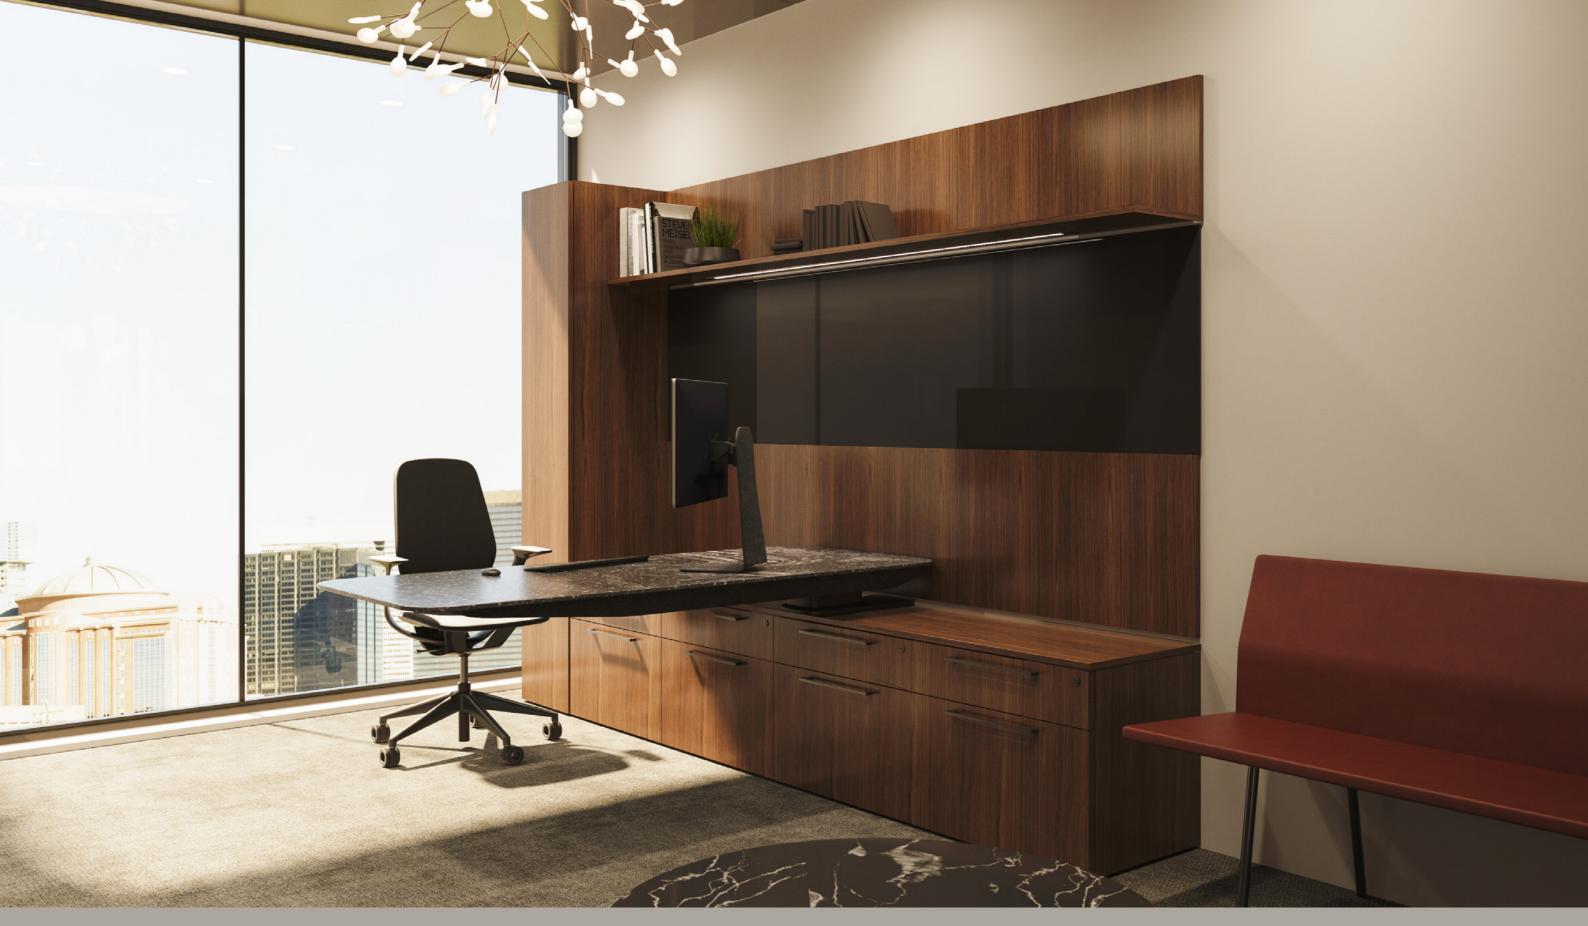

Lite Scale Curved Glass, Wall-Mounted Height Adjustable Desk (L-Shape), Elective Elements Surfaces + Storage, SILQ Chairs

/all-Mounted Height Adjustable Desk (L-Shape). Elective Elements Surfaces + Storage, SILQ Chairs