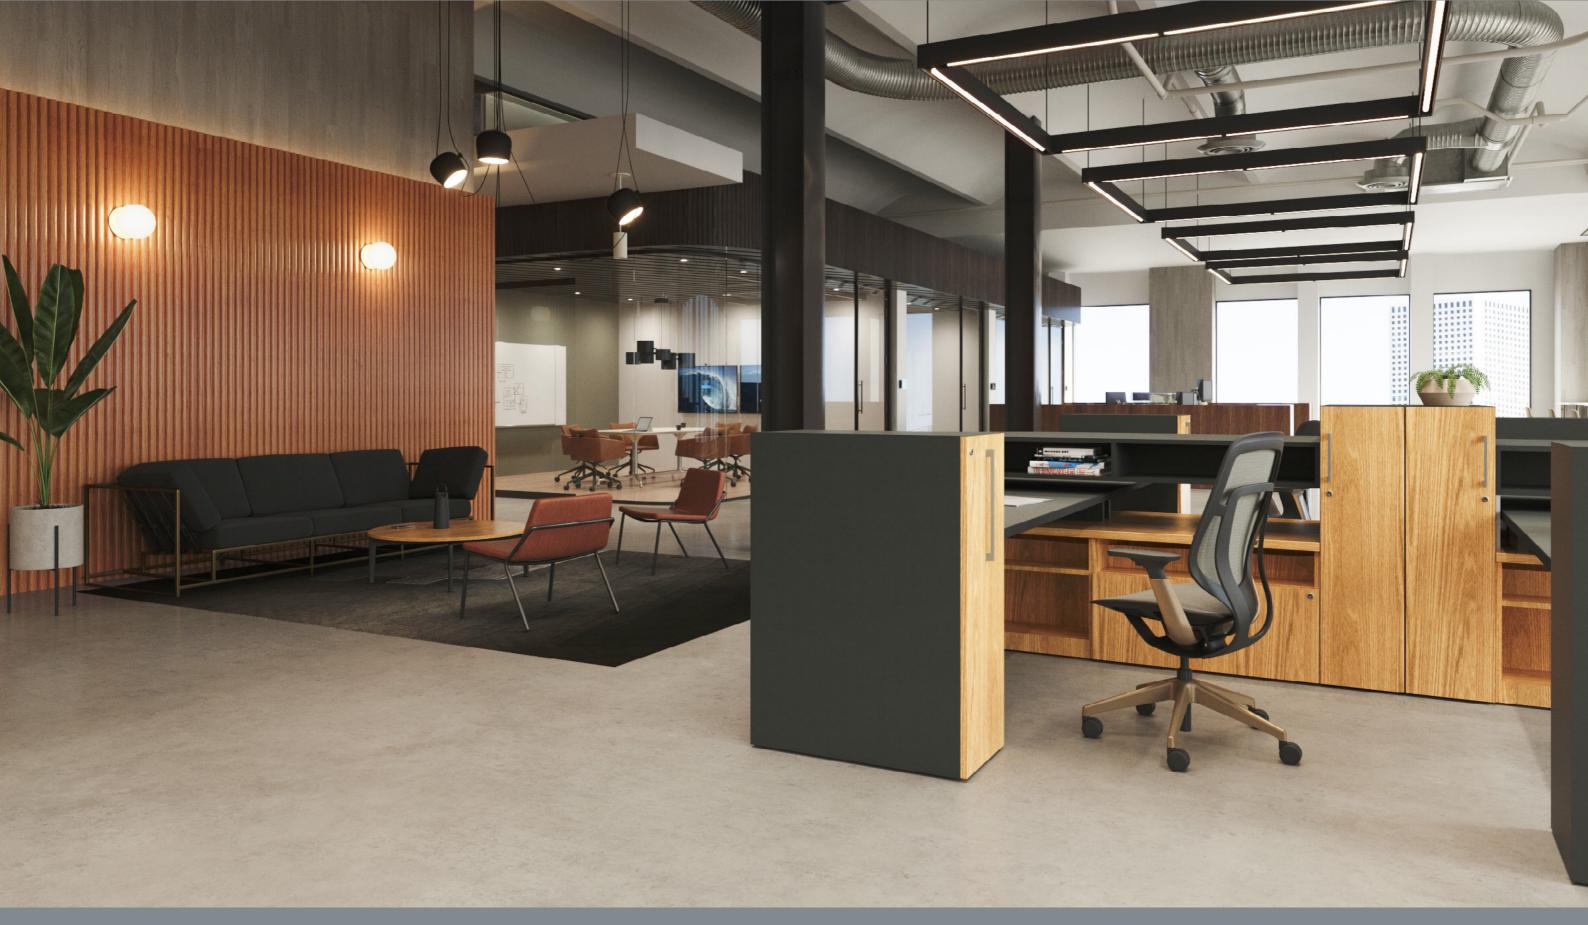

Slim Leg Height Adjustable Desk, Elective Elements Surfaces + Storage, Gesture Chair, Massaud Chair, Top Shelf with Light (Conceptual), V.I.A. (Wood Wall), Lite Scale Glass Fronts, RoomWizard

Slim Leg Height Adjustable Desk, Elective Elements Surfaces + Storage, Gesture Chair, Massaud Chair, Top Shelf with Light (Conceptual)