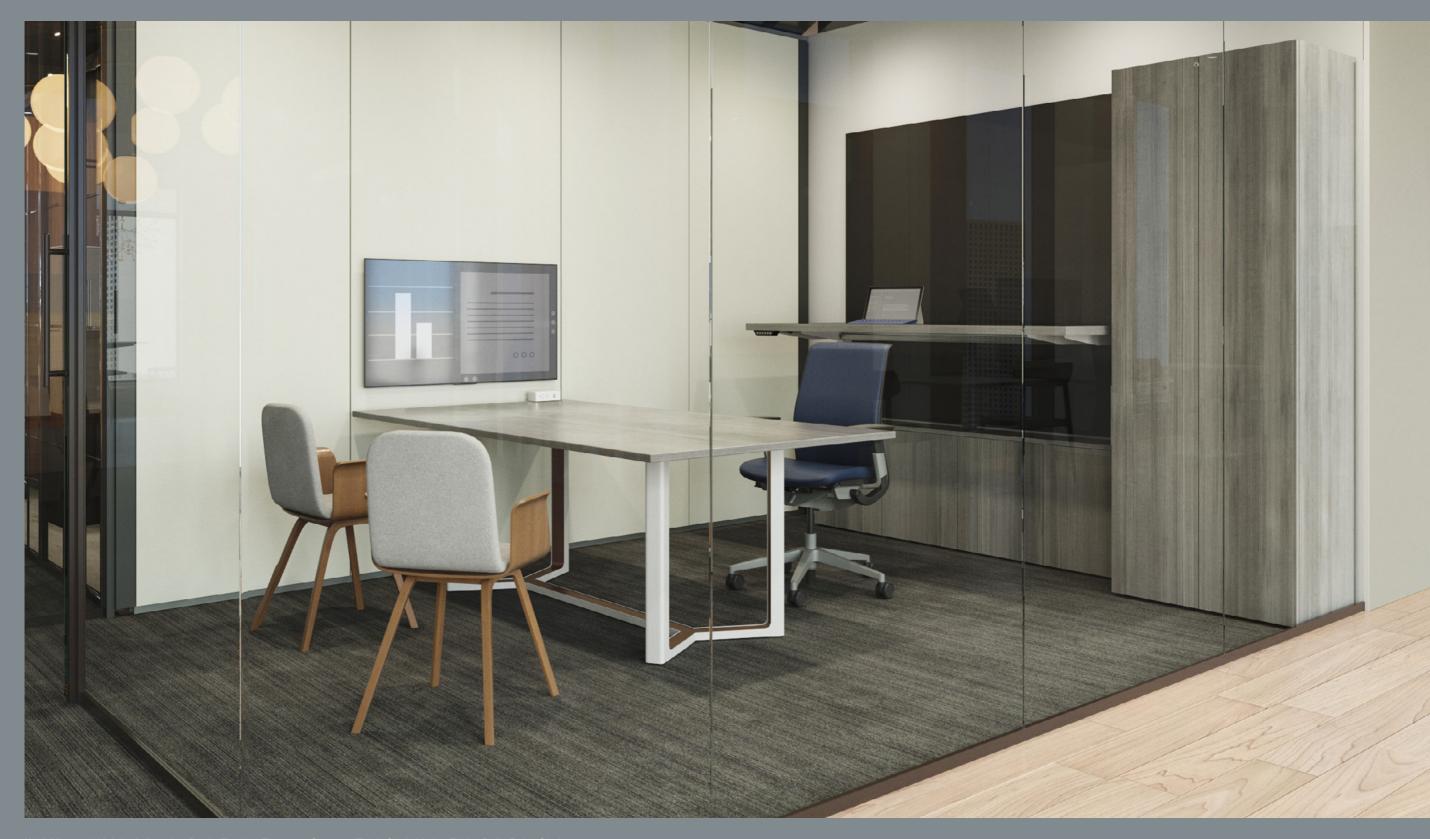

Lite Scale Curved Glass, Wall-Mounted Height Adjustable Desk (L-Shape), Elective Elements Surfaces + Storage, SILQ Chairs

/all-Mounted Height Adjustable Desk (L-Shape). Elective Elements Surfaces + Storage, SILQ Chairs