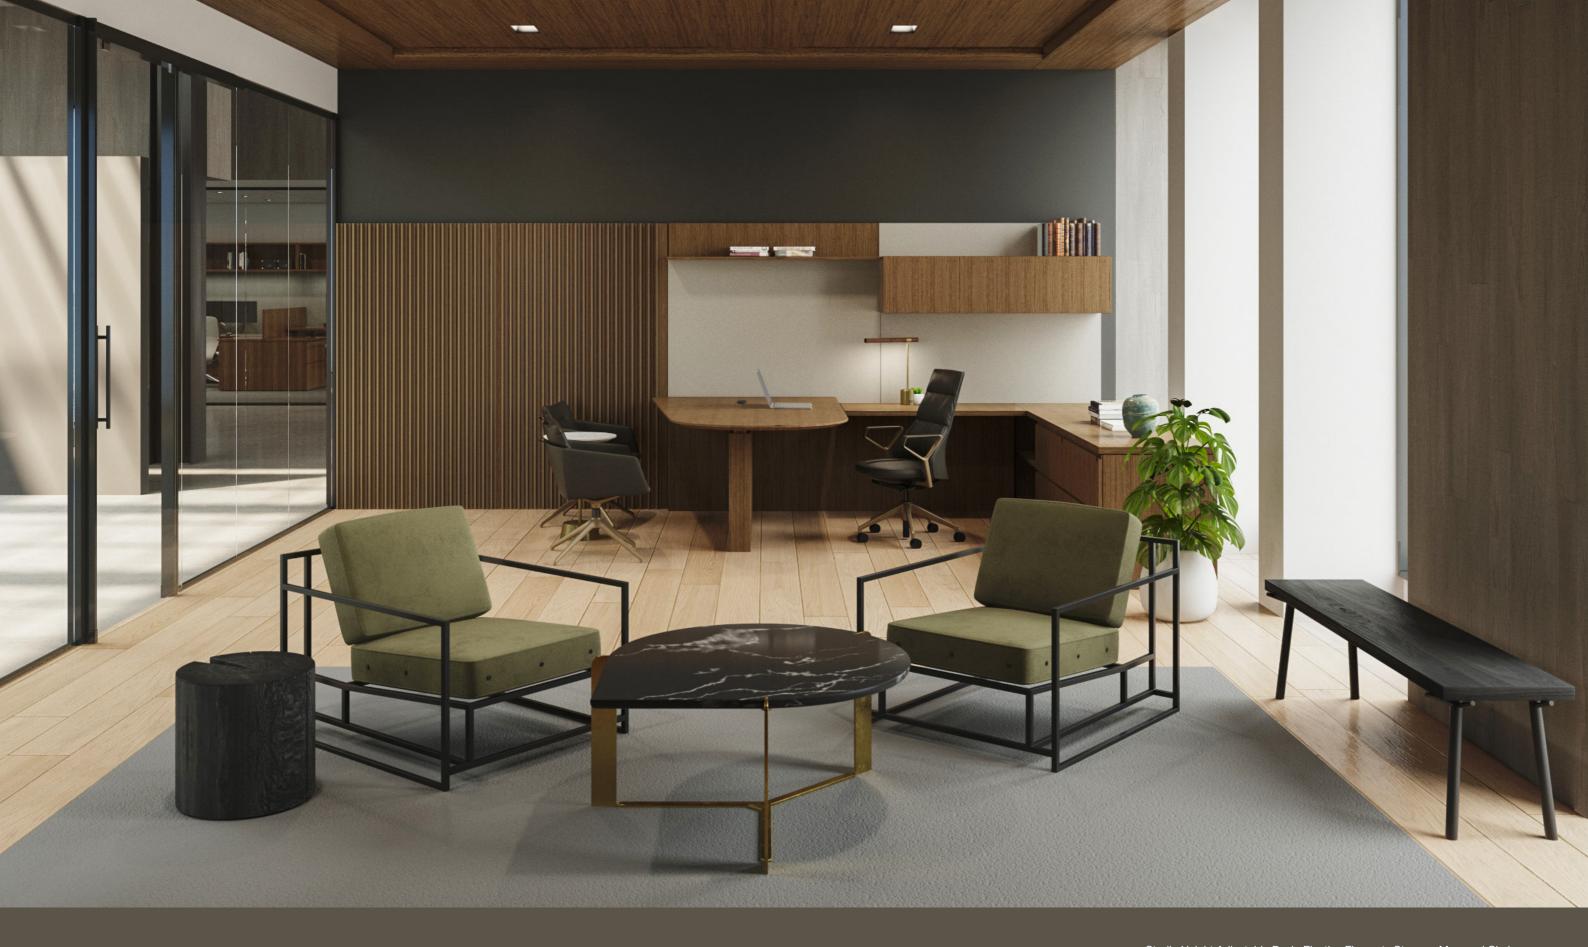

Slim Leg Height Adjustable Desk. Elective Elements Surfaces + Storage. Massaud Chair, Marien152 Guest Chairs

Studio Height Adjustable Desk, Elective Elements Storage, Massaud Chair, Marien152 Guest Chair, Stephen Kenn Armchairs, Skram Coffee Table

Studio Height Adjustable Desk, Elective Elements Storage, Massaud Chair, Marien152 Guest Chairs, West Elm Maisie Side Table Chairs, West Elm Maisie Side Table

Mackinac Height Adjustable Desk, Elective Elements Surfaces + Storage,