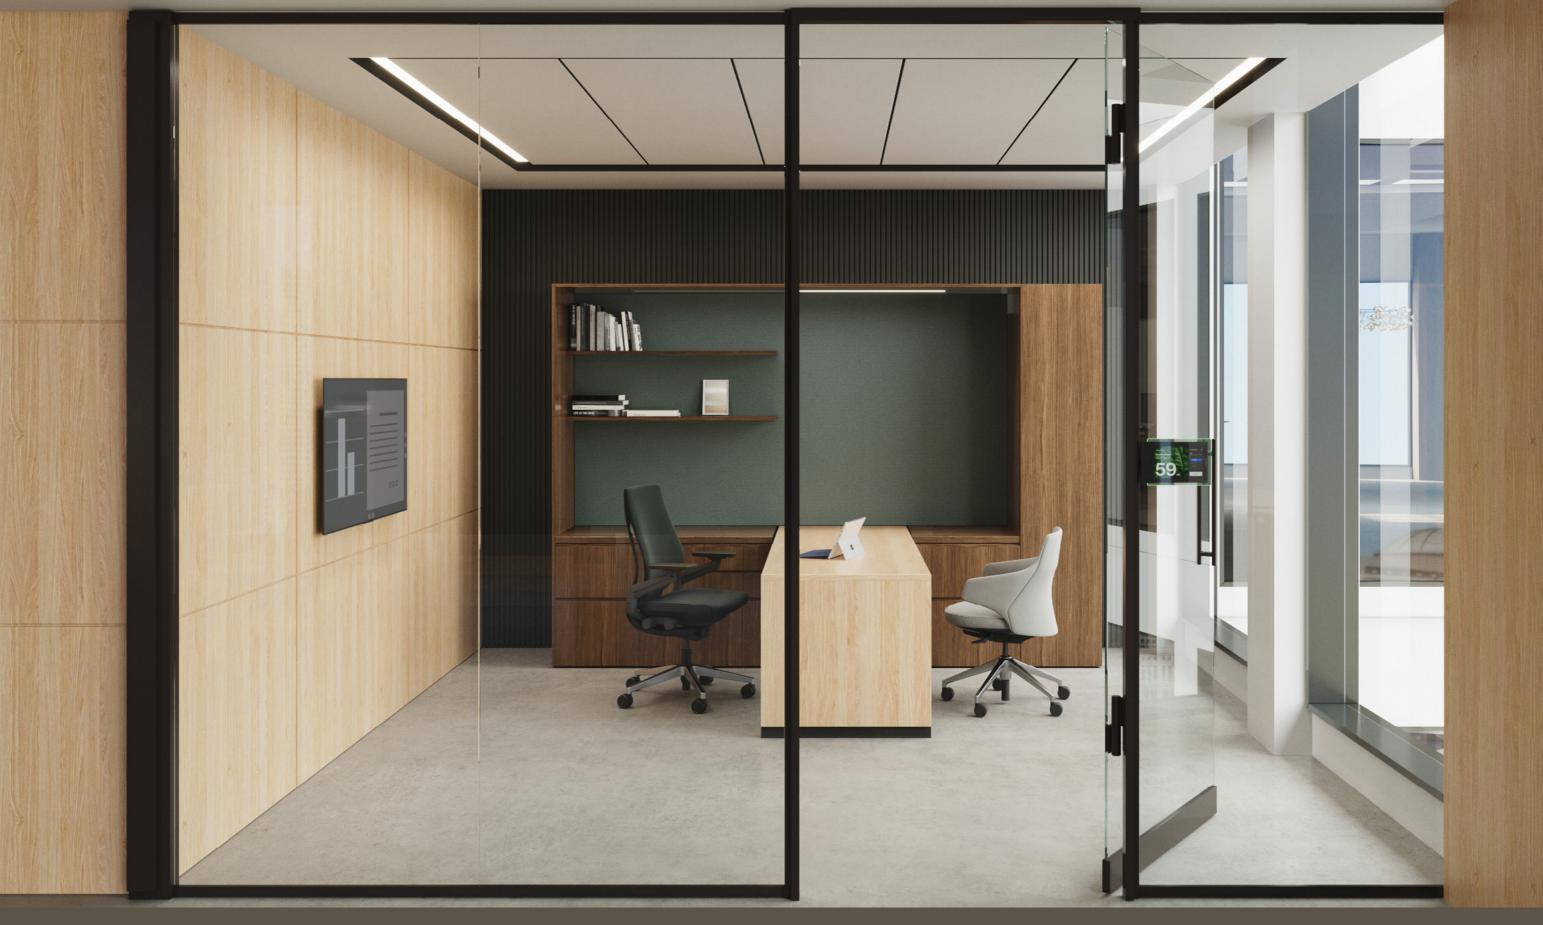

Studio Height Adjustable Desk, Elective Elements Storage, Massaud Chair, Marien152 Guest Chairs, West Elm Maisie Side Table Chairs, West Elm Maisie Side Table

Mackinac Height Adjustable Desk, Elective Elements Surfaces + Storage,