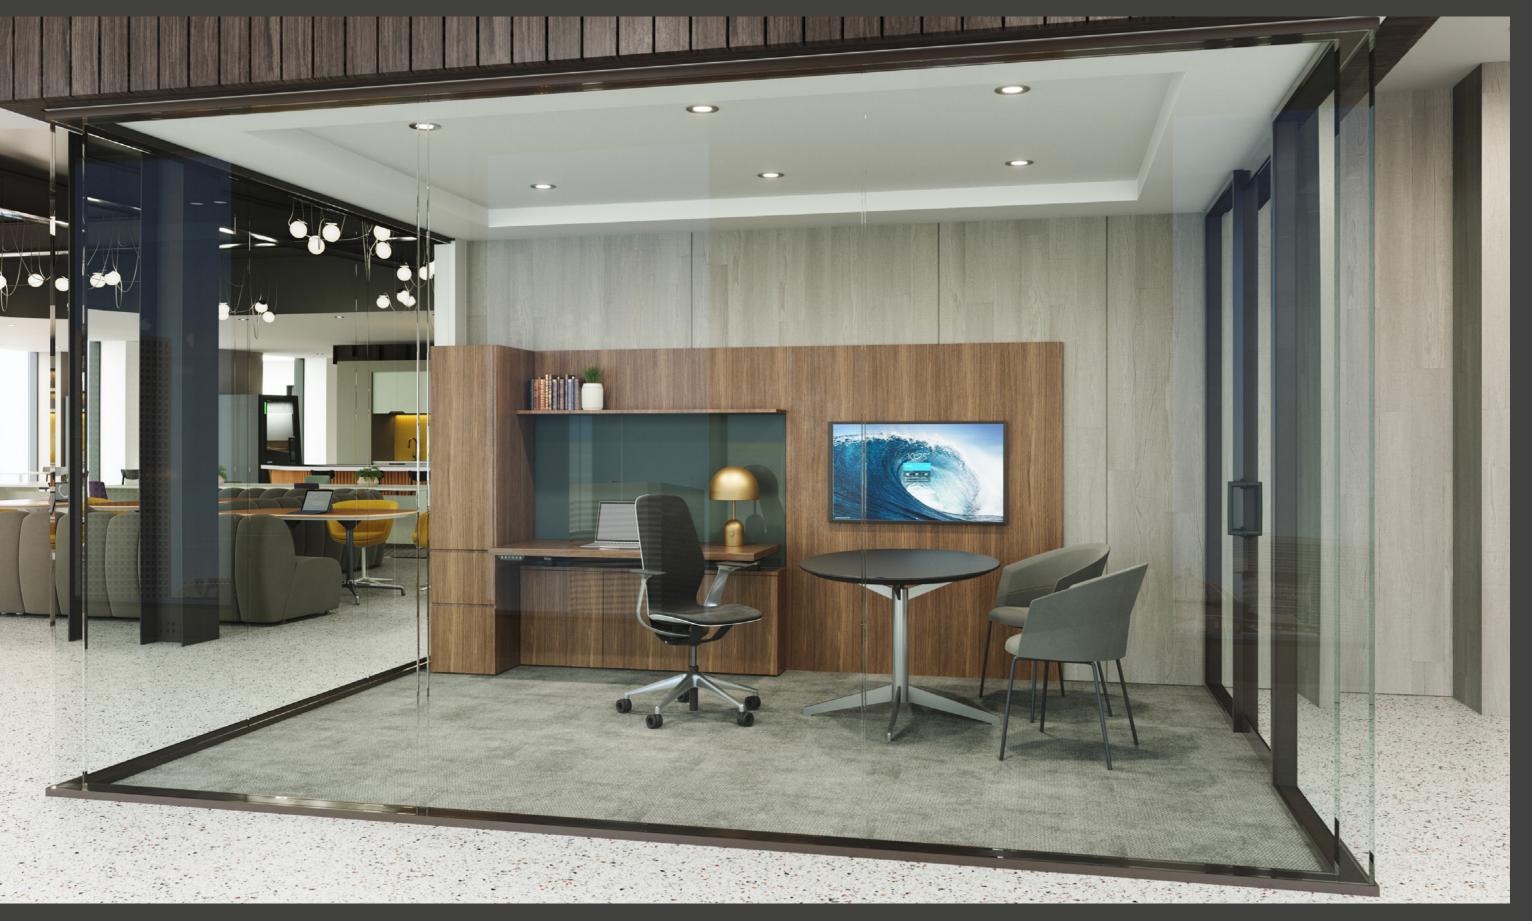

Stephen Kenn Sofa, m.a.d. Sling Lounge Chairs, Bassline Coffee Table,
Flective Flements Worksurfaces + Storage, SILO Chair, Lite Scale Curved Glass

Wall-mounted 90-degree Desk with Mitered Exerior Shroud, Elective Elements Storage, Viccarbe Torii Bench (Conceptual), Viccarbe Stan Table, SILQ Chair

Wall-mounted 90-degree Desk with Mitered Exerior Shroud, Elective Elements Storage,

Wall-Mounted Height Adjustable Desk, Elective Elements Storage, SILQ Chair, Moe Table, Viccarbe Copa Chairs, Lite Scale Double Glazed